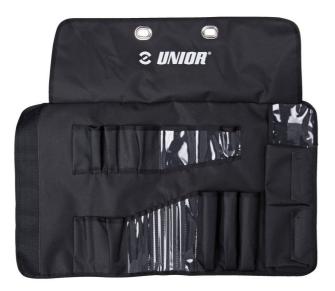

#### Features:

- Aluminum eyelets for setting the wrap on the car seat, with fixation under the head rest
- Strong Velcro® straps for secure closing
- Side pockets with full flaps closing for parts or additional tools
- Additional elastic straps for even more tools
- Made from coated PU material, waterproof and oil resistant
- You can fit mini pump in there as well
- Tools are not included