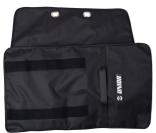

#### Features:

- Aluminum eyelets for setting the wrap on the car seat, with fixation under the head rest
- Strong Velcro® straps for secure closing
- Side pockets with full flaps closing for parts or additional tools
- Additional elastic straps for even more tools
- Made from coated PU material, waterproof and oil resistant
- You can fit mini pump in there as well
- Tools are not included