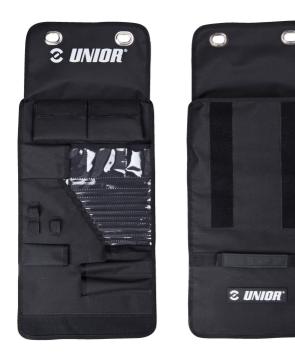

#### Roll features:

- Aluminum eyelets for setting the wrap on the car seat, with fixation under the head rest
- Strong Velcro® straps for secure closing
- Side pockets with full flaps closing for parts or additional tools
- Additional elastic straps for even more tools
- Made from coated PU material, waterproof and oil resistant
- You can fit mini pump in there as well