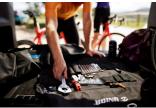

#### Profile

Caracteristicile produsului

Unior's Tool Wrap is a great solution for a cyclist who wants to be ready for everything or a modern bikepacker, it will come handy even to a more demanding users such as XC or CX

mechanics. The bag is compact, light, and easy to store in your backpack or your car. In this version it comes with great selection of tools.

- Long ball end hexagon wrench, sizes 1.5, 2, 2.5, 3, 4, 5, 6, 8 mm
- TX profile wrench, size T25
- Crank cap tool
- Chain tool, together with tire valve tool
- Round spoke wrench
- Set of two tire levers
- Crosstip screwdriver PH0

#### Roll features:

- Aluminum eyelets for setting the wrap on the car seat, with fixation under the head rest
- Strong Velcro® straps for secure closing
- Side pockets with full flaps closing for parts or additional tools
- Additional elastic straps for even more tools
- Made from coated PU material, waterproof and oil resistant
- You can fit mini pump in there as well