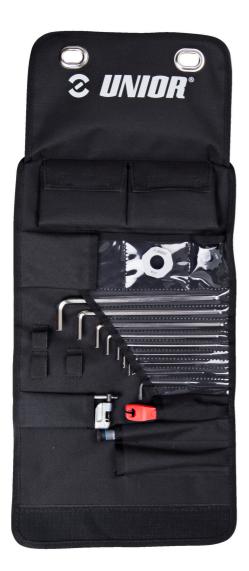

#### Profile

Caracteristicile produsului

Unior's Tool Wrap is a great solution for a cyclist who wants to be ready for everything or a modern bikepacker, it will come handy even to a more demanding users such as XC or CX

mechanics. The bag is compact, light, and easy to store in your backpack or your car. In this version it comes with great selection of tools.

- Long ball end hexagon wrench, sizes 1.5, 2, 2.5, 3, 4, 5, 6, 8 mm
- TX profile wrench, size T25
- Crank cap tool
- Chain tool, together with tire valve tool
- Round spoke wrench
- Set of two tire levers
- Crosstip screwdriver PH0

#### Roll features:

- Aluminum eyelets for setting the wrap on the car seat, with fixation under the head rest
- Strong Velcro® straps for secure closing
- Side pockets with full flaps closing for parts or additional tools
- Additional elastic straps for even more tools
- Made from coated PU material, waterproof and oil resistant
- You can fit mini pump in there as well

| Denumirea Produsului                                  | SKU    | Articol         | Dimensiuni                 | Cantitate |
|-------------------------------------------------------|--------|-----------------|----------------------------|-----------|
| Tool Roll Set                                         | 628714 | 1600ROLL-<br>US |                            | 15        |
| Crank cap tool                                        |        | 1609.1          |                            | 1         |
| Mini Chain Tool +                                     |        | 1647/5MINI      |                            | 1         |
| Set de 2 leviere pentru anvelope,<br>rosu             |        | 1657RED         |                            | 1         |
| Chei locas hexagonal cu cap sferic,<br>varianta lunga |        | 220/3SL         | 1.5, 2, 2.5, 3, 4, 5, 6, 8 | 8         |
| Chei locas cu profil TX                               |        | 220/7TXN        | TX 25                      | 1         |
| Surubelnite pentru electronisti PH                    |        | 615E            | PH 00x60                   | 1         |
| Tool Roll                                             |        | 970ROLL         | 500 x 285                  | 1         |