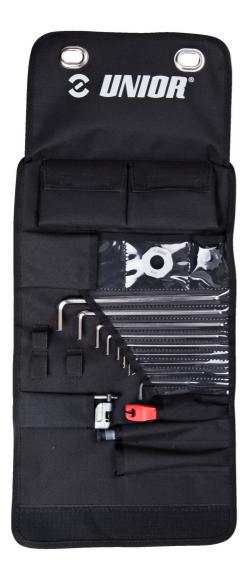

# Tool Roll Set

#### 1600ROLL-US

mechanics. The bag is compact, light, and easy to store in your backpack or your car. In this version it comes with great selection of tools.

- Long ball end hexagon wrench, sizes 1.5, 2, 2.5, 3, 4, 5, 6, 8 mm
- TX profile wrench, size T25
- Crank cap tool
- Chain tool, together with tire valve tool
- Round spoke wrench
- Set of two tire levers
- Crosstip screwdriver PH0

#### Roll features:

- Aluminum eyelets for setting the wrap on the car seat, with fixation under the head rest
- Strong Velcro® straps for secure closing
- Side pockets with full flaps closing for parts or additional tools
- Additional elastic straps for even more tools
- Made from coated PU material, waterproof and oil resistant
- You can fit mini pump in there as well