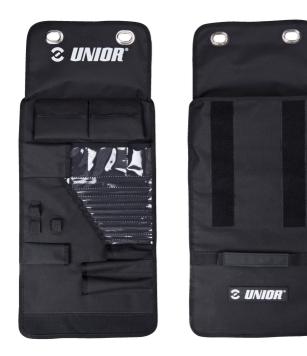

#### Roll features:

- Aluminum eyelets for setting the wrap on the car seat, with fixation under the head rest
- Strong Velcro® straps for secure closing
- Side pockets with full flaps closing for parts or additional tools
- Additional elastic straps for even more tools
- Made from coated PU material, waterproof and oil resistant
- You can fit mini pump in there as well