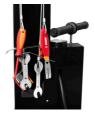

## Caracteristicile produsului

- Fix-it-yourself bicycle repair stand is used in public places: along bike trails, bike parks, campsites, in front of hotels, city centers and other tourist destinations, especially popular with cyclists. Stands are equipped with tools for basic repair and a high quality outdoor specific steel pump. On the stand, you can find an adjustable wrench, chain tool, Schrader & Presta valve tool, set of hex wrenches (2.5 8), spoke key 3.3, 3.45 and DT, TX wrenches 10, 25, PH and flat screwdriver, cone wrenches sizes 13, 14, 15, 17 and set of tire levers.
- Bike can be hung on the stand on the specially designed hangers, protected with rubber.
- All tools are attached to a strong wire and when not used, are neatly stored inside the stand frame.
- The stand must be bolted to the ground. The bolts are not included.