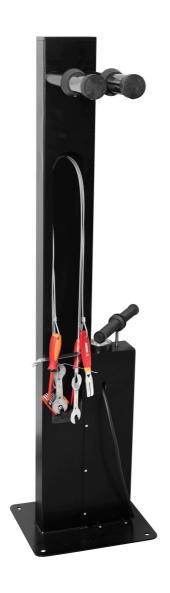

## Fix it yourself with stainless steel pump

1693ES

**Profile** 

## Caracteristicile produsului

- Fix-it-yourself bicycle repair stand is used in public places: along bike trails, bike parks, campsites, in front of hotels, city centers and other tourist destinations, especially popular with cyclists. Stands are equipped with tools for basic repair and a high quality outdoor specific steel pump. On the stand, you can find an adjustable wrench, chain tool, Schrader & Presta valve tool, set of hex wrenches (2.5 8), spoke key 3.3, 3.45 and DT, TX wrenches 10, 25, PH and flat screwdriver, cone wrenches sizes 13, 14, 15, 17 and set of tire levers.
- Bike can be hung on the stand on the specially designed hangers, protected with rubber.
- All tools are attached to a strong wire and when not used, are neatly stored inside the stand frame.
- The stand must be bolted to the ground. The bolts are not included.