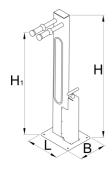

|        | L   | В   | H1   | H    | ů     |
|--------|-----|-----|------|------|-------|
| 628425 | 400 | 330 | 1400 | 1500 | 23200 |

<sup>\*</sup> Imaginea produsului este simbolica. Toate dimensiunile sunt exprimate în mm, greutatea în grame.