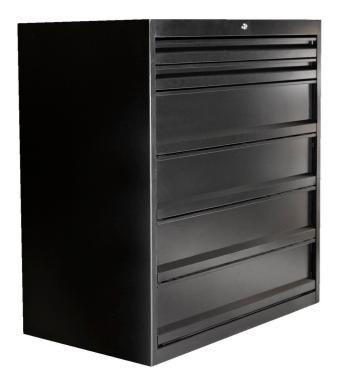

# Heavy duty drawer cabinet

991HD-BLACK

#### Atributi proizvoda

- heavy duty and durable cabinet construction
- cabinet dimensions: L1221 × W700 × H1304 mm
- 6 drawers: 2 in size L1106  $\times$  W596  $\times$  H72 mm with capacity 90 kg and 4 in size L1106  $\times$  W596  $\times$  H198 mm with capacity 180 kg
- total drawer volume: 522 liters
- Ladice sa kliznim vođicama mogu se izvući u potpunosti radi pregleda sadržaja
- sa sistemom zaključavanja

- block safety system prevents simultaneous opening of more than one drawer. When one
  drawer is opened, all other drawers are locked and cannot be opened, which prevents
  drawer from tipping over.
- customization divide drawers with the use of partitions and dividers according to your needs
- made of premium PLUS sheet metal
- painted with eco colors of Qualicoat quality standard

|        | L    | В   | Н    | ů      |
|--------|------|-----|------|--------|
| 628256 | 1221 | 700 | 1304 | 215000 |

<sup>\*</sup> Slike proizvoda su simbolične. Sve dimenzije su u mm, masa je u g.