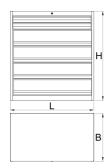

|        | L    | В   | Н    | ů      |
|--------|------|-----|------|--------|
| 628256 | 1221 | 700 | 1304 | 215000 |

<sup>\*</sup> Slike proizvoda su simbolične. Sve dimenzije su u mm, masa je u g.