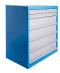

# Heavy duty drawer cabinet

#### Product features

- heavy duty and durable cabinet construction
- cabinet dimensions: L1221 × W700 × H1304 mm
- 6 drawers: 2 in size L1106 × W596 × H72 mm with capacity 90 kg and 4 in size L1106 × W596 × H198 mm with capacity 180 kg
- total drawer volume: 522 liters
- 100% extension drawers with high quality ball bearing slides
- central locking system with a lock and folding key

- block safety system prevents simultaneous opening of more than one drawer. When one drawer is opened, all other drawers are locked and cannot be opened, which prevents drawer from tipping over.
- customization divide drawers with the use of partitions and dividers according to your needs
- made of premium PLUS sheet metal
- painted with eco colors of Qualicoat quality standard