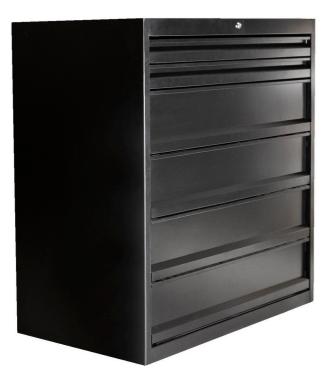

# Heavy duty drawer cabinet

#### 991HD-BLACK

#### Product features

- heavy duty and durable cabinet construction
- cabinet dimensions: L1221 × W700 × H1304 mm
- 6 drawers: 2 in size L1106 × W596 × H72 mm with capacity 90 kg and 4 in size L1106 × W596 × H198 mm with capacity 180 kg
- total drawer volume: 522 liters
- 100% extension drawers with high quality ball bearing slides
- central locking system with a lock and folding key

- block safety system prevents simultaneous opening of more than one drawer. When one drawer is opened, all other drawers are locked and cannot be opened, which prevents drawer from tipping over.
- customization divide drawers with the use of partitions and dividers according to your needs
- made of premium PLUS sheet metal
- painted with eco colors of Qualicoat quality standard