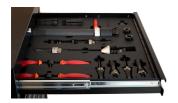

| Dimensions   | Quantity |
|------------------------------|-------|-----------------|--------------|----------|
| Spoke wrench, Mavic          | ĴL Iŝ | 1635/2P-US      |              | 1        |
| Double sided spoke wrench    | 21113 | 1636/2P-US      | 5x5,5, 5.5x6 | 2        |
| Set of two metal tire levers |       | 1657/2A         |              | 1        |
| Set of two tire levers, red  |       | 1657RED         |              | 1        |
| Rotor truing fork            |       | 1666/2DP-<br>US | 2,2          | 1        |
| Empty tray for SET3-2600AC   |       | vI3-2600AC      | 560x570x40   | 1        |

 $<sup>\</sup>ast$  Images of products are symbolic. All dimensions are in mm, and weight in grams. All listed dimensions may vary in tolerance.

## Usage (pictures)