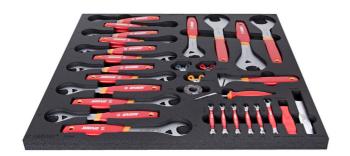

## Set of tools in tray 3 for 2600A-US or 2600C-US - Wheel tools

## **Profiles**

| Product name                                                  | SKU      | Article            | Dimensions                                                                                       | Quantity |
|---------------------------------------------------------------|----------|--------------------|--------------------------------------------------------------------------------------------------|----------|
| Set of tools in tray 3 for 2600A-US or 2600C-US - Wheel tools | 628629   | SET3-<br>2600AC-US |                                                                                                  | 31       |
| Cone wrench, single sided                                     | 5        | 1617/2DP-<br>US    | 32, 36, 13 (2x), 14 (2x),<br>15 (2x), 16 (2x), 17 (2x),<br>18, 19, 20, 22, 24, 30, 27,<br>23, 26 | 21       |
| Flat spoke holder                                             | <b>(</b> | 1632               |                                                                                                  | 1        |
| Pro spoke wrench                                              |          | 1633/2P-US         | 4x4,4, 3,3x3,45                                                                                  | 2        |
| Double sided Shimano® spoke wrench                            | 21-13    | 1634/2P-US         | 4,3x4,4                                                                                          | 1        |

| Product name                 | SKU   | Article         | Dimensions   | Quantity |
|------------------------------|-------|-----------------|--------------|----------|
| Spoke wrench, Mavic          | ĴL Iŝ | 1635/2P-US      |              | 1        |
| Double sided spoke wrench    | 21113 | 1636/2P-US      | 5x5,5, 5.5x6 | 2        |
| Set of two metal tire levers |       | 1657/2A         |              | 1        |
| Set of two tire levers, red  |       | 1657RED         |              | 1        |
| Rotor truing fork            |       | 1666/2DP-<br>US | 2,2          | 1        |
| Empty tray for SET3-2600AC   |       | vI3-2600AC      | 560x570x40   | 1        |