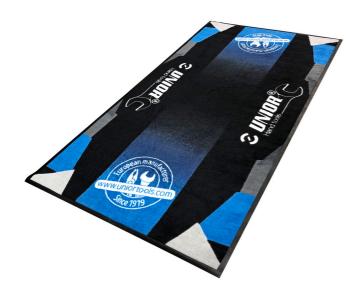

# Motorcycle garage pit mat

### Product features

- nylon top on nitrile rubber back
- better working condition for mechanics (soft material by woking around motorcycle and by reparing no need to have knee pad)
- protect floor agains damages in case of gfalling tools, sliding of motorcycle stand and etc.
- prevents spills of liquids (oil, water and gasoline) due to extreme absorption
- motorcycle garage pit mat is washable
- motorcycle garage pit mat is oil and gasoline resistant
- when servicing motorcycles, the motorcycle garage pit mat is FIM-compliant, a must-have box in MX and enduro racing