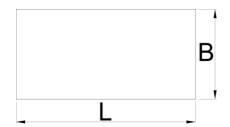

|        | L    | В    | <b>1</b> |
|--------|------|------|----------|
| 628574 | 2000 | 1000 | 5238     |

<sup>\*</sup> Ürünlerin resimleri semboliktir. Bütün boyutlar mm ve ağırlık gram cinsindendir.