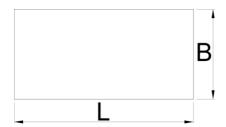

|        | L    | В    | •    |
|--------|------|------|------|
| 628574 | 2000 | 1000 | 5238 |

<sup>\*</sup> Imaginea produsului este simbolica. Toate dimensiunile sunt exprimate în mm, greutatea în grame.