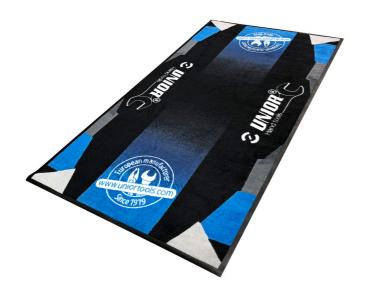

# Motorcycle garage pit mat

#### 1863MOTO

### Caracteristicile produsului

- nylon top on nitrile rubber back
- better working condition for mechanics (soft material by woking around motorcycle and by reparing no need to have knee pad)
- protect floor agains damages in case of gfalling tools, sliding of motorcycle stand and etc.
- prevents spills of liquids (oil, water and gasoline) due to extreme absorption
- motorcycle garage pit mat is washable
- motorcycle garage pit mat is oil and gasoline resistant
- when servicing motorcycles, the motorcycle garage pit mat is FIM-compliant, a must-have box in MX and enduro racing