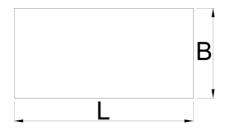

|        | L    | В    | <b>1</b> |
|--------|------|------|----------|
| 628574 | 2000 | 1000 | 5238     |

<sup>\*</sup> Images of products are symbolic. All dimensions are in mm, and weight in grams. All listed dimensions may vary in tolerance.