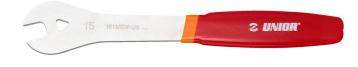

## Pedal wrench

1613/2DP-US

## Caracteristicile produsului

- Laser cut from same tool steel as our Pro shop pedal wrench, heat treated for strength and durability. Pedal wrench features ergonomically shaped double dipped handle for comfort and enough leverage to loosen all the hard tighten pedals. 15 mm opening is laser cut with precision and perfect angle to help you loosen the pedals as easy as possible.
- Made from laser cut tool steel
- Heat-treated for strength and lasting performance
- Double dipped ergonomic handle for comfort
- 270mm of length for extra leverage
- Small and light weight, perfect for toolbox and traveling