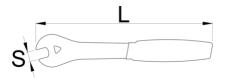

|        | S  | L   | А | <b>1</b> |
|--------|----|-----|---|----------|
| 628518 | 15 | 270 | 3 | 201      |

\* Imaginea produsului este simbolica.Toate dimensiunile sunt exprimate în mm,greutatea în grame.