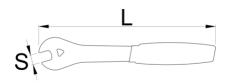

|        | S  | L   | A | <b>å</b> |
|--------|----|-----|---|----------|
| 628518 | 15 | 270 | 3 | 201      |

<sup>\*</sup> Slike proizvoda su simbolične. Sve dimenzije su u mm, masa je u g.