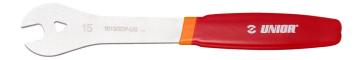

## Pedal wrench

## 1613/2DP-US

## Atributi proizvoda

- Laser cut from same tool steel as our Pro shop pedal wrench, heat treated for strength and durability. Pedal wrench features ergonomically shaped double dipped handle for comfort and enough leverage to loosen all the hard tighten pedals. 15 mm opening is laser cut with precision and perfect angle to help you loosen the pedals as easy as possible.
- Made from laser cut tool steel
- Heat-treated for strength and lasting performance
- Double dipped ergonomic handle for comfort
- 270mm of length for extra leverage
- Small and light weight, perfect for toolbox and traveling