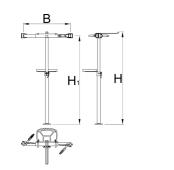

## Product features

- Repair bike stand with two clamps is designed for service workshops and more demanding users.
- Stand enables work for two mechanics at the same time on two bikes.
- The new plastic cup enables storage of tools and spare parts.
- Additional accesories paper roll holder.
- Suitable for tubes with diameter of min. Ø24 mm and max. Ø32 mm.
- Stand is adjustable by height between 947 and 1570 mm.
- Replaceable rubber jaw covers, item 1693.11
- Repair bike stand 1693C1,1693CS1 in 1693CS2 is designed for floor or ceiling mount.