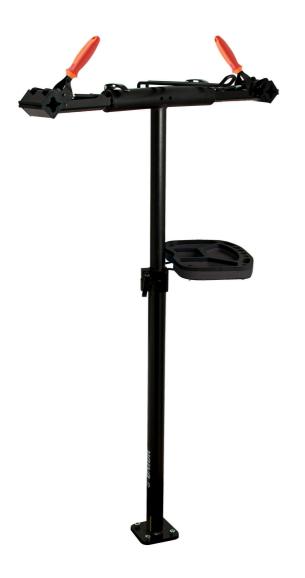

## Product features

- Repair bike stand with two clamps is designed for service workshops and more demanding users.
- Stand enables work for two mechanics at the same time on two bikes.
- The new plastic cup enables storage of tools and spare parts.
- Additional accesories paper roll holder.
- Suitable for tubes with diameter of min. Ø24 mm and max. Ø32 mm.
- Stand is adjustable by height between 947 and 1570 mm.
- Replaceable rubber jaw covers, item 1693.11
- Repair bike stand 1693C1,1693CS1 in 1693CS2 is designed for floor or ceiling mount.