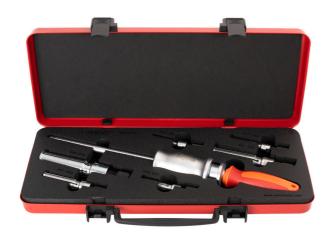

# Inner bearing puller

#### Product features

- material: premium chrome vanadium steel
- drop forged, entirely hardened and tempered
- surface finish: zinc plated according to ISO 2081:2018 (E)
- ergonomic heavy duty double component handle

#### Advantages:

• Set includes 6 pcs of expandable collet for inner bearing dimensions 6.5-8,10-12, 12-15, 17-20, 22-28, 30-36

## Spare parts

Expandable collet for 689/5BI