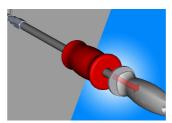

### Usage (pictures)

Before starting the application, you need to screw appropriate expandable collet dimension on the handle.

First inserted expandable collet through the hole in the bearing which will be extracted out of the housing. Then start to screwed thorn into collet, which has a function that expands collet body, which adapts to the bearing bores.