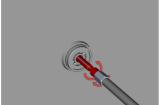

Start with steady hits extracting bearing with help of sliding hammer.

After several strokes fast and easy extract bearing from housing without damage.