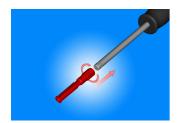

### Usage (pictures)

Before starting the application, you need to screw appropriate expandable collet dimension on the handle.

First inserted expandable collet through the hole in the bearing which will be extracted out of the housing. Then start to screwed thorn into collet, which has a function that expands collet body, which adapts to the bearing bores.