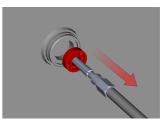

Start with steady hits extracting bearing with help of sliding hammer.

After several strokes fast and easy extract bearing from housing without damage.