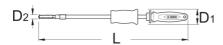

#### Usage:

 It is used for extraction of different typ of bearing. Expandable collet grips inner bearing race. and pulls it out. • The bearing is extracted by impact forces of 1kg sliding hammer.

|        | D1 | D2 <b></b> ₹ | D2 <b>T</b> | L₹  | LŦ  | •    |
|--------|----|--------------|-------------|-----|-----|------|
| 626629 | 52 | 6,5          | 36          | 495 | 555 | 4174 |