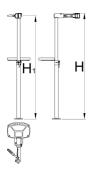

## Product features

- Repair bike stand is designed for service workshops and every day use.
- Suitable for tubes with diameter of min. Ø24 mm and max. Ø32 mm.
- Replaceable rubber jaw covers, item 1693.11
- Repair bike stand 1693B1 and 1693BS1 is designed for floor or ceiling mount.
- Stand is adjustable by height between 947 and 1570 mm.

|        | C₹  | C₹   | H₹   | •    |
|--------|-----|------|------|------|
| 625012 | 985 | 1570 | 1570 | 6800 |

<sup>\*</sup> Images of products are symbolic. All dimensions are in mm, and weight in grams. All listed dimensions may vary in tolerance.