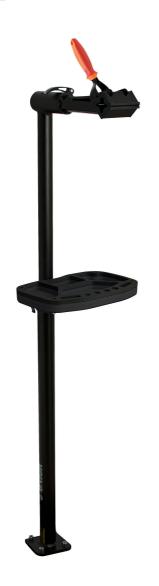

## Pro repair stand with single clamp, auto adjustable, without plate

1693B1-US

**Profiles** 

## Product features

- Repair bike stand is designed for service workshops and every day use.
- Suitable for tubes with diameter of min. Ø24 mm and max. Ø32 mm.
- Replaceable rubber jaw covers, item 1693.11
- Repair bike stand 1693B1 and 1693BS1 is designed for floor or ceiling mount.
- Stand is adjustable by height between 947 and 1570 mm.