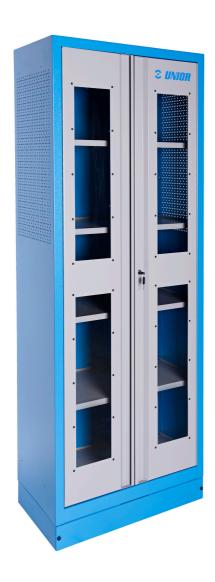

#### Product features

- The cabinet organizer for documents is an ideal solution for systematically organized documentation, safely stored behind see-through doors for extra visibility. It features four adjustable shelves and a wide-open door option. Its walls are perforated, which allows the installation of additional accessories that will make the space additionally optimized.
- material: premium PLUS sheet metal
- door locked with lock and folding key
- plexiglass door for viewing the cabinet interior
- the doors open 180°
- unlocked doors are held by magnets
- includes 4 shelves which can be customised on 9 vertical positions
- the shelves basically have spacing of 342mm
- the bottom of cabinet serves as the fifth, fixed shelf
- the shelves are reinforced
- the side parts of the cabinet in the upper part are perforated for attaching accessories
- the cabinet bottom is made in such way that it allows the cabinet to be moved with standard transport equipment such as forklifts and hand pallet trucks
- basic dimensions of cabinet L 770 x W 430 x H 2052mm
- coated with eco colour of Qualicoat quality standard