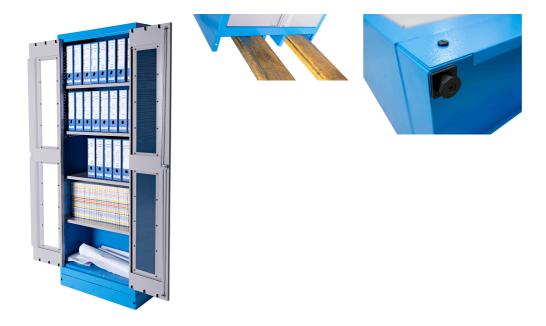

on 9 vertical positions
- the shelves basically have spacing of 342mm
- the bottom of cabinet serves as the fifth, fixed shelf
- the shelves are reinforced
- the side parts of the cabinet in the upper part are perforated for attaching accessories
- the cabinet bottom is made in such way that it allows the cabinet to be moved with standard transport equipment such as forklifts and hand pallet trucks
- basic dimensions of cabinet L 770 x W 430 x H 2052mm
- coated with eco colour of Qualicoat quality standard



|        | L   | В   | Н    | <b>1</b> |
|--------|-----|-----|------|----------|
| 628541 | 770 | 430 | 2052 | 80000    |

<sup>\*</sup> Images of products are symbolic. All dimensions are in mm, and weight in grams. All listed dimensions may vary in tolerance.

## Usage (pictures)



## Spare parts



# Related products



Cabinet organizer for tool trays



Tool charging station