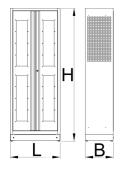

#### Product features

- The cabinet organizer for documents is an ideal solution for systematically organized documentation, safely stored behind see-through doors for extra visibility. It features four adjustable shelves and a wide-open door option. Its walls are perforated, which allows the installation of additional accessories that will make the space additionally optimized.
- material: premium PLUS sheet metal
- door locked with lock and folding key
- plexiglass door for viewing the cabinet interior
- the doors open 180°
- unlocked doors are held by magnets
- includes 4 shelves which can be customised on 9 vertical positions
- the shelves basically have spacing of 342mm
- the bottom of cabinet serves as the fifth, fixed shelf
- the shelves are reinforced
- the side parts of the cabinet in the upper part are perforated for attaching accessories
- the cabinet bottom is made in such way that it allows the cabinet to be moved with standard transport equipment such as forklifts and hand pallet trucks
- basic dimensions of cabinet L 770 x W 430 x H 2052mm
- coated with eco colour of Qualicoat quality standard

|        | L   | В   | Н    | <b>1</b> |
|--------|-----|-----|------|----------|
| 628541 | 770 | 430 | 2052 | 80000    |

<sup>\*</sup> Images of products are symbolic. All dimensions are in mm, and weight in grams. All listed dimensions may vary in tolerance.