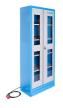

#### Product features

- The cabinet organizer for documents is an ideal solution for systematically organized documentation, safely stored behind see-through doors for extra visibility. It features four adjustable shelves and a wide-open door option. Its walls are perforated, which allows the installation of additional accessories that will make the space additionally optimized.
- material: premium PLUS sheet metal
- door locked with lock and folding key
- plexiglass door for viewing the cabinet interior
- the doors open 180°
- unlocked doors are held by magnets
- includes 4 shelves which can be customised on 9 vertical positions
- the shelves basically have spacing of 342mm
- the bottom of cabinet serves as the fifth, fixed shelf
- the shelves are reinforced
- the side parts of the cabinet in the upper part are perforated for attaching accessories
- the cabinet bottom is made in such way that it allows the cabinet to be moved with standard transport equipment such as forklifts and hand pallet trucks
- basic dimensions of cabinet L 770 x W 430 x H 2052mm
- coated with eco colour of Qualicoat quality standard