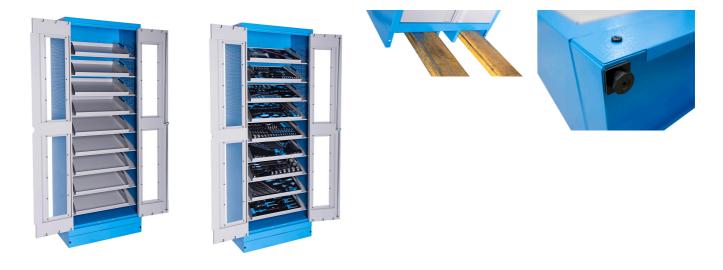

#### Product features

- Cabinet organizer for tool trays with nine shelves allows a visible and structured way of storing tools. The trays are slanted for visibility purposes, but can also be mounted in a horizontal position. The trays fit the standard 3/3 inserts with slots for various hand tools. The trays fit the trolleys and are easily replaceable.
- material: premium PLUS sheet metal
- door locked with lock and folding key
- plexiglass door for viewing the cabinet interior
- the doors open 180°
- unlocked doors are held by magnets
- includes 9 shelves at a 20° angle for a better overview of the tools in SOS inserts
- 9 metal trays for storage and transport of 3/3 SOS foam trays are included in delivery of the cabinet
- a shelf with a front edge for limiting the tray
- the shelves basically have spacing of 170mm
- the shelves are reinforced.
- the side parts of the cabinet in the upper part are perforated for attaching accessories
- the cabinet bottom is made in such way that it allows the cabinet to be moved with standard transport equipment such as forklifts and hand pallet trucks
- basic dimensions of cabinet L 770 x W 430 x H 2052mm
- coated with eco colour of Qualicoat quality standard

### Usage (pictures)