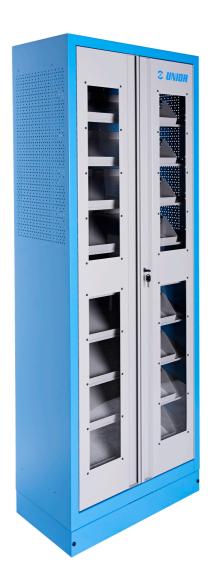

#### Product features

- Cabinet organizer for tool trays with nine shelves allows a visible and structured way of storing tools. The trays are slanted for visibility purposes, but can also be mounted in a horizontal position. The trays fit the standard 3/3 inserts with slots for various hand tools. The trays fit the trolleys and are easily replaceable.
- material: premium PLUS sheet metal
- door locked with lock and folding key
- plexiglass door for viewing the cabinet interior
- the doors open 180°
- unlocked doors are held by magnets
- includes 9 shelves at a 20° angle for a better overview of the tools in SOS inserts
- 9 metal trays for storage and transport of 3/3 SOS foam trays are included in delivery of the cabinet
- a shelf with a front edge for limiting the tray
- the shelves basically have spacing of 170mm
- the shelves are reinforced.
- the side parts of the cabinet in the upper part are perforated for attaching accessories
- the cabinet bottom is made in such way that it allows the cabinet to be moved with standard transport equipment such as forklifts and hand pallet trucks
- basic dimensions of cabinet L 770 x W 430 x H 2052mm
- coated with eco colour of Qualicoat quality standard