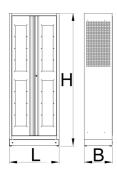

|        | L   | В   | Н    | <b>1</b> |
|--------|-----|-----|------|----------|
| 628542 | 770 | 430 | 2052 | 116000   |

<sup>\*</sup> Images of products are symbolic. All dimensions are in mm, and weight in grams. All listed dimensions may vary in tolerance.