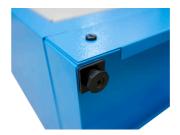

#### Caracteristicile produsului

- The charging station has direct connection to the power grid. With four shelves, it allows you to charge battery tools or connect other electrical accessories, such as your phone, laptop, and other smart devices. It is an indispensable element of a modern workshop.
- tabla cu gauri perforate
- uși încuiate cu cheie de blocare și pliere
- plexiglass door for viewing the cabinet interior
- the doors open 180°
- unlocked doors are held by magnets
- includes 4 shelves, the upper 2 are fixed, the lower two are adjustable
- the upper two shelfs are designed for charging batteries and smart devices. Each include a bank of twelve main outlets.
- the upper shelves are perforated for extracting hot air
- the shelves are reinforced
- the side parts of the cabinet in the upper part are perforated for an easier extraction of hot air. Perforation serves as a means to attach accessories
- the cover contains a plate with the mains switch, protective switches for the splitters and a thermostat, which can be regulated between 0 and 60 °C
- the cover also contains a ventilator allowing the air to flow at 160 m3/h, which is activated at the set temperature and removes hot air from the cabinet, it includes a protective mesh netting and filter at the front, and the cover above the ventilator contains perforation for removing air
- main plugin cable, lenght of 5 m, 5x16 A 400 V
- the cables are hidden in ducts
- all electronics are marked with appropriate stickers
- all cabinet parts are grounded
- the cabinet bottom is made in such way that it allows the cabinet to be moved with standard transport equipment such as forklifts and hand pallet trucks
- basic dimensions of cabinet L 770 x W 430 x H 2052mm
- vopsite cu vopsele ecologice fara cadmiu si plumb