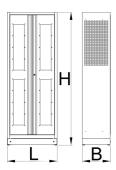

|        | L   | В   | Н    | •     |
|--------|-----|-----|------|-------|
| 628543 | 770 | 430 | 2052 | 90000 |

 $\ensuremath{^*}$  Imaginea produsului este simbolica. Toate dimensiunile sunt exprimate în mm,<br/>greutatea în grame.