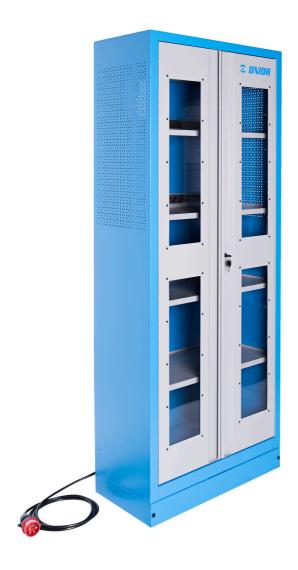

#### Caracteristicile produsului

- The charging station has direct connection to the power grid. With four shelves, it allows you to charge battery tools or connect other electrical accessories, such as your phone, laptop, and other smart devices. It is an indispensable element of a modern workshop.
- tabla cu gauri perforate
- uși încuiate cu cheie de blocare și pliere
- plexiglass door for viewing the cabinet interior
- the doors open 180°
- unlocked doors are held by magnets
- includes 4 shelves, the upper 2 are fixed, the lower two are adjustable
- the upper two shelfs are designed for charging batteries and smart devices. Each include a bank of twelve main outlets.
- the upper shelves are perforated for extracting hot air
- the shelves are reinforced
- the side parts of the cabinet in the upper part are perforated for an easier extraction of hot air. Perforation serves as a means to attach accessories
- the cover contains a plate with the mains switch, protective switches for the splitters and a thermostat, which can be regulated between 0 and 60 °C
- the cover also contains a ventilator allowing the air to flow at 160 m3/h, which is activated at the set temperature and removes hot air from the cabinet, it includes a protective mesh netting and filter at the front, and the cover above the ventilator contains perforation for removing air
- main plugin cable, lenght of 5 m, 5x16 A 400 V
- the cables are hidden in ducts
- all electronics are marked with appropriate stickers
- all cabinet parts are grounded
- the cabinet bottom is made in such way that it allows the cabinet to be moved with standard transport equipment such as forklifts and hand pallet trucks
- basic dimensions of cabinet L 770 x W 430 x H 2052mm
- vopsite cu vopsele ecologice fara cadmiu si plumb