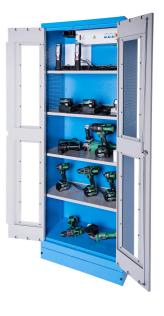

#### Caracteristicile produsului

- The charging station has direct connection to the power grid. With four shelves, it allows you to charge battery tools or connect other electrical accessories, such as your phone, laptop, and other smart devices. It is an indispensable element of a modern workshop.
- tabla cu gauri perforate
- uși încuiate cu cheie de blocare și pliere
- plexiglass door for viewing the cabinet interior
- the doors open 180°
- unlocked doors are held by magnets
- includes 4 shelves, the upper 2 are fixed, the lower two are adjustable
- the upper two shelfs are designed for charging batteries and smart devices. Each include a bank of twelve main outlets.
- the upper shelves are perforated for extracting hot air
- the shelves are reinforced
- the side parts of the cabinet in the upper part are perforated for an easier extraction of hot air. Perforation serves as a means to attach accessories
- the cover contains a plate with the mains switch, protective switches for the splitters and a thermostat, which can be regulated between 0 and 60 °C
- the cover also contains a ventilator allowing the air to flow at 160 m3/h, which is activated at the set temperature and removes hot air from the cabinet, it includes a protective mesh netting and filter at the front, and the cover above the ventilator contains perforation for removing air
- main plugin cable, lenght of 5 m, 5x16 A 400 V
- the cables are hidden in ducts
- all electronics are marked with appropriate stickers
- all cabinet parts are grounded
- the cabinet bottom is made in such way that it allows the cabinet to be moved with standard transport equipment such as forklifts and hand pallet trucks
- basic dimensions of cabinet L 770 x W 430 x H 2052mm
- vopsite cu vopsele ecologice fara cadmiu si plumb