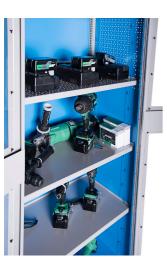

#### Caracteristicile produsului

- The charging station has direct connection to the power grid. With four shelves, it allows you to charge battery tools or connect other electrical accessories, such as your phone, laptop, and other smart devices. It is an indispensable element of a modern workshop.
- tabla cu gauri perforate
- uși încuiate cu cheie de blocare și pliere
- plexiglass door for viewing the cabinet interior
- the doors open 180°
- unlocked doors are held by magnets
- includes 4 shelves, the upper 2 are fixed, the lower two are adjustable
- the upper two shelfs are designed for charging batteries and smart devices. Each include a bank of twelve main outlets.
- the upper shelves are perforated for extracting hot air
- the shelves are reinforced
- the side parts of the cabinet in the upper part are perforated for an easier extraction of hot air. Perforation serves as a means to attach accessories
- the cover contains a plate with the mains switch, protective switches for the splitters and a thermostat, which can be regulated between 0 and 60 °C
- the cover also contains a ventilator allowing the air to flow at 160 m3/h, which is activated at the set temperature and removes hot air from the cabinet, it includes a protective mesh netting and filter at the front, and the cover above the ventilator contains perforation for removing air
- main plugin cable, lenght of 5 m, 5x16 A 400 V
- the cables are hidden in ducts
- all electronics are marked with appropriate stickers
- all cabinet parts are grounded
- the cabinet bottom is made in such way that it allows the cabinet to be moved with standard transport equipment such as forklifts and hand pallet trucks
- basic dimensions of cabinet L 770 x W 430 x H 2052mm
- vopsite cu vopsele ecologice fara cadmiu si plumb