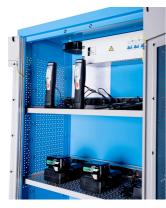

#### Caracteristicile produsului

- The charging station has direct connection to the power grid. With four shelves, it allows you to charge battery tools or connect other electrical accessories, such as your phone, laptop, and other smart devices. It is an indispensable element of a modern workshop.
- tabla cu gauri perforate
- uși încuiate cu cheie de blocare și pliere
- plexiglass door for viewing the cabinet interior
- the doors open 180°
- unlocked doors are held by magnets
- includes 4 shelves, the upper 2 are fixed, the lower two are adjustable
- the upper two shelfs are designed for charging batteries and smart devices. Each include a bank of twelve main outlets.
- the upper shelves are perforated for extracting hot air
- the shelves are reinforced
- the side parts of the cabinet in the upper part are perforated for an easier extraction of hot air. Perforation serves as a means to attach accessories
- the cover contains a plate with the mains switch, protective switches for the splitters and a thermostat, which can be regulated between 0 and 60 °C
- the cover also contains a ventilator allowing the air to flow at 160 m3/h, which is activated at the set temperature and removes hot air from the cabinet, it includes a protective mesh netting and filter at the front, and the cover above the ventilator contains perforation for removing air
- main plugin cable, lenght of 5 m, 5x16 A 400 V
- the cables are hidden in ducts
- all electronics are marked with appropriate stickers
- all cabinet parts are grounded
- the cabinet bottom is made in such way that it allows the cabinet to be moved with standard transport equipment such as forklifts and hand pallet trucks
- basic dimensions of cabinet L 770 x W 430 x H 2052mm
- vopsite cu vopsele ecologice fara cadmiu si plumb