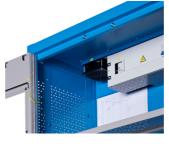

#### Caracteristicile produsului

- The charging station has direct connection to the power grid. With four shelves, it allows you to charge battery tools or connect other electrical accessories, such as your phone, laptop, and other smart devices. It is an indispensable element of a modern workshop.
- tabla cu gauri perforate
- uși încuiate cu cheie de blocare și pliere
- plexiglass door for viewing the cabinet interior
- the doors open 180°
- unlocked doors are held by magnets
- includes 4 shelves, the upper 2 are fixed, the lower two are adjustable
- the upper two shelfs are designed for charging batteries and smart devices. Each include a bank of twelve main outlets.
- the upper shelves are perforated for extracting hot air
- the shelves are reinforced
- the side parts of the cabinet in the upper part are perforated for an easier extraction of hot air. Perforation serves as a means to attach accessories
- the cover contains a plate with the mains switch, protective switches for the splitters and a thermostat, which can be regulated between 0 and 60 °C
- the cover also contains a ventilator allowing the air to flow at 160 m3/h, which is activated at the set temperature and removes hot air from the cabinet, it includes a protective mesh netting and filter at the front, and the cover above the ventilator contains perforation for removing air
- main plugin cable, lenght of 5 m, 5x16 A 400 V
- the cables are hidden in ducts
- all electronics are marked with appropriate stickers
- all cabinet parts are grounded
- the cabinet bottom is made in such way that it allows the cabinet to be moved with standard transport equipment such as forklifts and hand pallet trucks
- basic dimensions of cabinet L 770 x W 430 x H 2052mm
- vopsite cu vopsele ecologice fara cadmiu si plumb