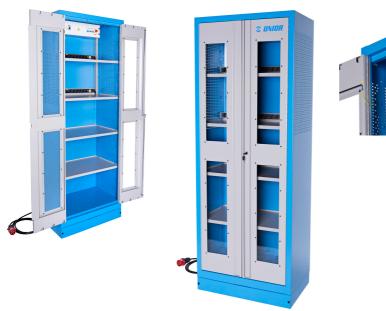

#### Caracteristicile produsului

- The charging station has direct connection to the power grid. With four shelves, it allows you to charge battery tools or connect other electrical accessories, such as your phone, laptop, and other smart devices. It is an indispensable element of a modern workshop.
- tabla cu gauri perforate
- uși încuiate cu cheie de blocare și pliere
- plexiglass door for viewing the cabinet interior
- the doors open 180°
- unlocked doors are held by magnets
- includes 4 shelves, the upper 2 are fixed, the lower two are adjustable
- the upper two shelfs are designed for charging batteries and smart devices. Each include a bank of twelve main outlets.
- the upper shelves are perforated for extracting hot air
- the shelves are reinforced
- the side parts of the cabinet in the upper part are perforated for an easier extraction of hot air. Perforation serves as a means to attach accessories
- the cover contains a plate with the mains switch, protective switches for the splitters and a thermostat, which can be regulated between 0 and 60 °C
- the cover also contains a ventilator allowing the air to flow at 160 m3/h, which is activated at the set temperature and removes hot air from the cabinet, it includes a protective mesh netting and filter at the front, and the cover above the ventilator contains perforation for removing air
- main plugin cable, lenght of 5 m, 5x16 A 400 V
- the cables are hidden in ducts
- all electronics are marked with appropriate stickers
- all cabinet parts are grounded
- the cabinet bottom is made in such way that it allows the cabinet to be moved with standard transport equipment such as forklifts and hand pallet trucks
- basic dimensions of cabinet L 770 x W 430 x H 2052mm
- vopsite cu vopsele ecologice fara cadmiu si plumb