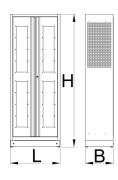

#### Profiles

#### Product features

- The charging station has direct connection to the power grid. With four shelves, it allows you to charge battery tools or connect other electrical accessories, such as your phone, laptop, and other smart devices. It is an indispensable element of a modern workshop.
- material: premium PLUS sheet metal
- door locked with lock and folding key
- plexiglass door for viewing the cabinet interior
- the doors open 180°
- unlocked doors are held by magnets
- includes 4 shelves, the upper 2 are fixed, the lower two are adjustable
- the upper two shelfs are designed for charging batteries and smart devices. Each include a bank of twelve main outlets.
- the upper shelves are perforated for extracting hot air
- the shelves are reinforced
- the side parts of the cabinet in the upper part are perforated for an easier extraction of hot air. Perforation serves as a means to attach accessories
- the cover contains a plate with the mains switch, protective switches for the splitters and a thermostat, which can be regulated between 0 and 60 °C
- the cover also contains a ventilator allowing the air to flow at 160 m3/h, which is activated at the set temperature and removes hot air from the cabinet, it includes a protective mesh netting and filter at the front, and the cover above the ventilator contains perforation for removing air
- main plugin cable, lenght of 5 m, 5x16 A 400 V
- the cables are hidden in ducts
- all electronics are marked with appropriate stickers
- all cabinet parts are grounded
- the cabinet bottom is made in such way that it allows the cabinet to be moved with standard transport equipment such as forklifts and hand pallet trucks
- basic dimensions of cabinet L 770 x W 430 x H 2052mm
- coated with eco colour of Qualicoat quality standard

|        | L   | В   | Н    | <b>1</b> |
|--------|-----|-----|------|----------|
| 628543 | 770 | 430 | 2052 | 90000    |

 $\ast$  Images of products are symbolic. All dimensions are in mm, and weight in grams. All listed dimensions may vary in tolerance.