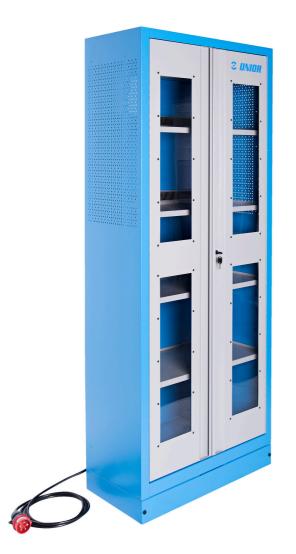

# Tool charging station

#### Product features

- The charging station has direct connection to the power grid. With four shelves, it allows you to charge battery tools or connect other electrical accessories, such as your phone, laptop, and other smart devices. It is an indispensable element of a modern workshop.
- material: premium PLUS sheet metal
- door locked with lock and folding key
- plexiglass door for viewing the cabinet interior
- the doors open 180°
- unlocked doors are held by magnets
- includes 4 shelves, the upper 2 are fixed, the lower two are adjustable
- the upper two shelfs are designed for charging batteries and smart devices. Each include a bank of twelve main outlets.
- the upper shelves are perforated for extracting hot air
- the shelves are reinforced
- the side parts of the cabinet in the upper part are perforated for an easier extraction of hot air. Perforation serves as a means to attach accessories
- the cover contains a plate with the mains switch, protective switches for the splitters and a thermostat, which can be regulated between 0 and 60 °C
- the cover also contains a ventilator allowing the air to flow at 160 m3/h, which is activated at the set temperature and removes hot air from the cabinet, it includes a protective mesh netting and filter at the front, and the cover above the ventilator contains perforation for removing air
- main plugin cable, lenght of 5 m, 5x16 A 400 V
- the cables are hidden in ducts
- all electronics are marked with appropriate stickers
- all cabinet parts are grounded
- the cabinet bottom is made in such way that it allows the cabinet to be moved with standard transport equipment such as forklifts and hand pallet trucks
- basic dimensions of cabinet L 770 x W 430 x H 2052mm
- coated with eco colour of Qualicoat quality standard