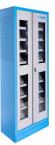

#### Product features

- The charging station has direct connection to the power grid. With four shelves, it allows you to charge battery tools or connect other electrical accessories, such as your phone, laptop, and other smart devices. It is an indispensable element of a modern workshop.
- material: premium PLUS sheet metal
- door locked with lock and folding key
- plexiglass door for viewing the cabinet interior
- the doors open 180°
- unlocked doors are held by magnets
- includes 4 shelves, the upper 2 are fixed, the lower two are adjustable
- the upper two shelfs are designed for charging batteries and smart devices. Each include a bank of twelve main outlets.
- the upper shelves are perforated for extracting hot air
- the shelves are reinforced
- the side parts of the cabinet in the upper part are perforated for an easier extraction of hot air. Perforation serves as a means to attach accessories
- the cover contains a plate with the mains switch, protective switches for the splitters and a thermostat, which can be regulated between 0 and 60 °C
- the cover also contains a ventilator allowing the air to flow at 160 m3/h, which is activated at the set temperature and removes hot air from the cabinet, it includes a protective mesh netting and filter at the front, and the cover above the ventilator contains perforation for removing air
- main plugin cable, lenght of 5 m, 5x16 A 400 V
- the cables are hidden in ducts
- all electronics are marked with appropriate stickers
- all cabinet parts are grounded
- the cabinet bottom is made in such way that it allows the cabinet to be moved with standard transport equipment such as forklifts and hand pallet trucks
- basic dimensions of cabinet L 770 x W 430 x H 2052mm
- coated with eco colour of Qualicoat quality standard