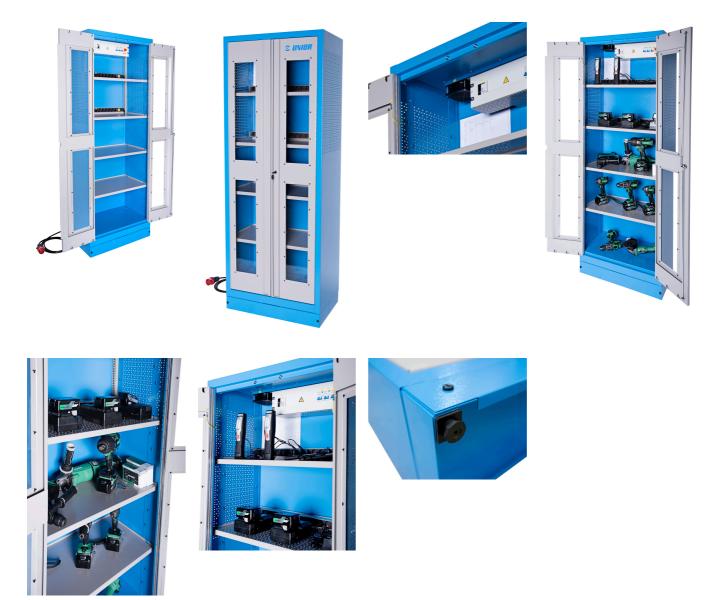

#### Product features

- The charging station has direct connection to the power grid. With four shelves, it allows you to charge battery tools or connect other electrical accessories, such as your phone, laptop, and other smart devices. It is an indispensable element of a modern workshop.
- material: premium PLUS sheet metal
- door locked with lock and folding key
- plexiglass door for viewing the cabinet interior
- the doors open 180°
- unlocked doors are held by magnets
- includes 4 shelves, the upper 2 are fixed, the lower two are adjustable
- the upper two shelfs are designed for charging batteries and smart devices. Each include a bank of twelve main outlets.
- the upper shelves are perforated for extracting hot air
- the shelves are reinforced
- the side parts of the cabinet in the upper part are perforated for an easier extraction of hot air. Perforation serves as a means to attach accessories
- the cover contains a plate with the mains switch, protective switches for the splitters and a thermostat, which can be regulated between 0 and 60 °C
- the cover also contains a ventilator allowing the air to flow at 160 m3/h, which is activated at the set temperature and removes hot air from the cabinet, it includes a protective mesh netting and filter at the front, and the cover above the ventilator contains perforation for removing air
- main plugin cable, lenght of 5 m, 5x16 A 400 V
- the cables are hidden in ducts
- all electronics are marked with appropriate stickers
- all cabinet parts are grounded
- the cabinet bottom is made in such way that it allows the cabinet to be moved with standard transport equipment such as forklifts and hand pallet trucks
- basic dimensions of cabinet L 770 x W 430 x H 2052mm
- coated with eco colour of Qualicoat quality standard

### Usage (pictures)