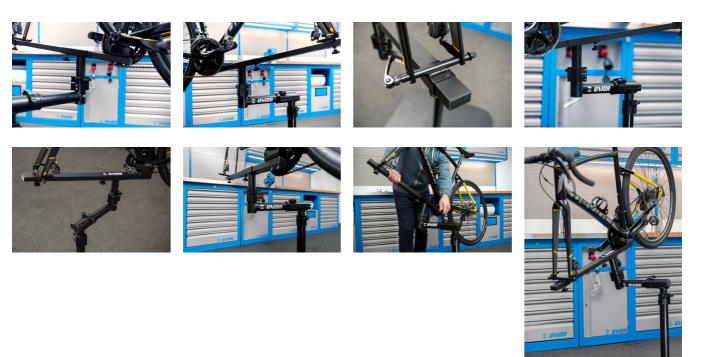

## Profile

 $\odot$ 

Caracteristicile produsului

- Pro Road Repair Stand with plate is a sophisticated product, developed in cooperation with some of the best World Tour mechanics.
- The stand has a fork mount system and is specially designed to work on bikes, where standard clamping-system is not suitable to use.
- Stand is built from strong aluminum and steel parts and is suitable for workshop use, due to its steel plate, which offers great stability
- The upper assembly is angle adjustable, while the complete stand is adjustable by height.
- The stand is suitable for work on mountain bikes as well.

## 0 (pictures)