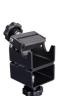

## Profile

 $\odot$ 

Caracteristicile produsului

- Pro Road Repair Stand with plate is a sophisticated product, developed in cooperation with some of the best World Tour mechanics.
- The stand has a fork mount system and is specially designed to work on bikes, where standard clamping-system is not suitable to use.
- Stand is built from strong aluminum and steel parts and is suitable for workshop use, due to its steel plate, which offers great stability
- The upper assembly is angle adjustable, while the complete stand is adjustable by height.
- The stand is suitable for work on mountain bikes as well.

• The stand can be also upgraded to support bicycles with through axles, with additional through axle adaptor – article number 1693R.2.

| Denumirea Produsului                 | SKU    | Articol | Dimensiuni | Cantitate |
|--------------------------------------|--------|---------|------------|-----------|
| Pro road repair stand, with plate    | 628353 | 1693RP  |            | 2         |
| Farfurie pentru 1693B                |        | 1693.4B |            | 1         |
| Pro road repair stand, without plate |        | 1693RP1 |            | 1         |