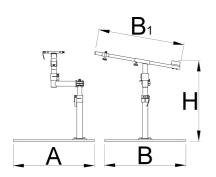

## Profile

 $\odot$ 

Caracteristicile produsului

- Pro Road Repair Stand with plate is a sophisticated product, developed in cooperation with some of the best World Tour mechanics.
- The stand has a fork mount system and is specially designed to work on bikes, where standard clamping-system is not suitable to use.
- Stand is built from strong aluminum and steel parts and is suitable for workshop use, due to its steel plate, which offers great stability
- The upper assembly is angle adjustable, while the complete stand is adjustable by height.
- The stand is suitable for work on mountain bikes as well.

\* Imaginea produsului este simbolica.Toate dimensiunile sunt exprimate în mm,greutatea în grame.