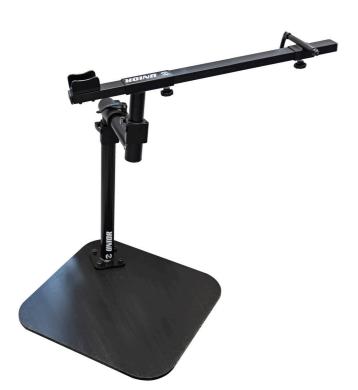

## Pro road repair stand, with plate

1693RP

## Profile

 $\odot$ 

Caracteristicile produsului

- Pro Road Repair Stand with plate is a sophisticated product, developed in cooperation with some of the best World Tour mechanics.
- The stand has a fork mount system and is specially designed to work on bikes, where standard clamping-system is not suitable to use.
- Stand is built from strong aluminum and steel parts and is suitable for workshop use, due to its steel plate, which offers great stability
- The upper assembly is angle adjustable, while the complete stand is adjustable by height.
- The stand is suitable for work on mountain bikes as well.