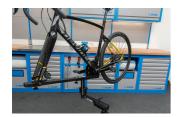

#### Product features

- Pro Road Repair Stand with plate is a sophisticated product, developed in cooperation with some of the best World Tour mechanics.
- The stand has a fork mount system and is specially designed to work on bikes, where standard clamping-system is not suitable to use.
- Stand is built from strong aluminum and steel parts and is suitable for workshop use, due to its steel plate, which offers great stability
- The upper assembly is angle adjustable, while the complete stand is adjustable by height.
- The stand is suitable for work on mountain bikes as well.

### Usage (pictures)