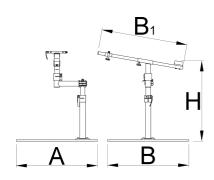

<sup>\*</sup> Images of products are symbolic. All dimensions are in mm, and weight in grams. All listed dimensions may vary in tolerance.