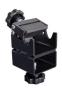

itable for work on mountain bikes as well.

• The stand can be also upgraded to support bicycles with through axles, with additional through axle adaptor – article number 1693R.2.



| Product name                         | SKU    | Article | Dimensions | Quantity |
|--------------------------------------|--------|---------|------------|----------|
| Pro road repair stand, with plate    | 628353 | 1693RP  |            | 2        |
| Fixed plate for 1693B                |        | 1693.4B |            | 1        |
| Pro road repair stand, without plate |        | 1693RP1 |            | 1        |

<sup>\*</sup> Images of products are symbolic. All dimensions are in mm, and weight in grams. All listed dimensions may vary in tolerance.

### Usage (pictures)



















## Accessories



Through axle adaptor for 1693R