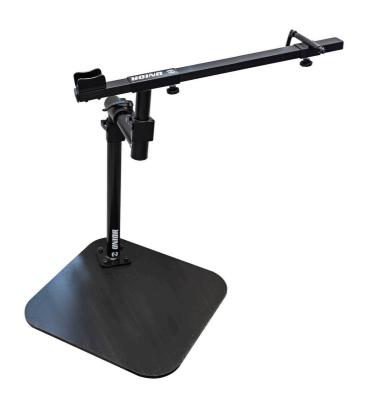

#### Product features

- Pro Road Repair Stand with plate is a sophisticated product, developed in cooperation with some of the best World Tour mechanics.
- The stand has a fork mount system and is specially designed to work on bikes, where standard clamping-system is not suitable to use.
- Stand is built from strong aluminum and steel parts and is suitable for workshop use, due to its steel plate, which offers great stability
- The upper assembly is angle adjustable, while the complete stand is adjustable by height.
- The stand is suitable for work on mountain bikes as well.

• The stand can be also upgraded to support bicycles with through axles, with additional through axle adaptor – article number 1693R.2.

| Product name                         | SKU    | Article | Dimensions | Quantity |
|--------------------------------------|--------|---------|------------|----------|
| Pro road repair stand, with plate    | 628353 | 1693RP  |            | 2        |
| Fixed plate for 1693B                |        | 1693.4B |            | 1        |
| Pro road repair stand, without plate |        | 1693RP1 |            | 1        |