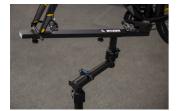

#### Product features

- Pro Road Repair Stand with plate is a sophisticated product, developed in cooperation with some of the best World Tour mechanics.
- The stand has a fork mount system and is specially designed to work on bikes, where standard clamping-system is not suitable to use.
- Stand is built from strong aluminum and steel parts and is suitable for workshop use, due to its steel plate, which offers great stability
- The upper assembly is angle adjustable, while the complete stand is adjustable by height.
- The stand is suitable for work on mountain bikes as well.

• The stand can be also upgraded to support bicycles with through axles, with additional through axle adaptor – article number 1693R.2.

| Product name                         | SKU    | Article | Dimensions | Quantity |
|--------------------------------------|--------|---------|------------|----------|
| Pro road repair stand, with plate    | 628353 | 1693RP  |            | 2        |
| Fixed plate for 1693B                |        | 1693.4B |            | 1        |
| Pro road repair stand, without plate |        | 1693RP1 |            | 1        |