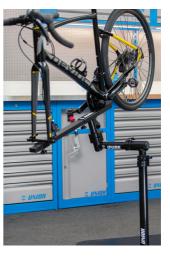

#### Product features

- Pro Road Repair Stand with plate is a sophisticated product, developed in cooperation with some of the best World Tour mechanics.
- The stand has a fork mount system and is specially designed to work on bikes, where standard clamping-system is not suitable to use.
- Stand is built from strong aluminum and steel parts and is suitable for workshop use, due to its steel plate, which offers great stability
- The upper assembly is angle adjustable, while the complete stand is adjustable by height.
- The stand is suitable for work on mountain bikes as well.

• The stand can be also upgraded to support bicycles with through axles, with additional through axle adaptor – article number 1693R.2.

| Product name                         | SKU    | Article | Dimensions | Quantity |
|--------------------------------------|--------|---------|------------|----------|
| Pro road repair stand, with plate    | 628353 | 1693RP  |            | 2        |
| Fixed plate for 1693B                |        | 1693.4B |            | 1        |
| Pro road repair stand, without plate |        | 1693RP1 |            | 1        |

### Usage (pictures)