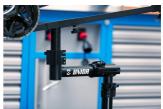

#### Product features

- Pro Road Repair Stand with plate is a sophisticated product, developed in cooperation with some of the best World Tour mechanics.
- The stand has a fork mount system and is specially designed to work on bikes, where standard clamping-system is not suitable to use.
- Stand is built from strong aluminum and steel parts and is suitable for workshop use, due to its steel plate, which offers great stability
- The upper assembly is angle adjustable, while the complete stand is adjustable by height.
- The stand is suitable for work on mountain bikes as well.