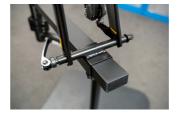

#### Product features

- Pro Road Repair Stand with plate is a sophisticated product, developed in cooperation with some of the best World Tour mechanics.
- The stand has a fork mount system and is specially designed to work on bikes, where standard clamping-system is not suitable to use.
- Stand is built from strong aluminum and steel parts and is suitable for workshop use, due to its steel plate, which offers great stability
- The upper assembly is angle adjustable, while the complete stand is adjustable by height.
- The stand is suitable for work on mountain bikes as well.

• The stand can be also upgraded to support bicycles with through axles, with additional through axle adaptor – article number 1693R.2.

| Product name                         | SKU    | Article | Dimensions | Quantity |
|--------------------------------------|--------|---------|------------|----------|
| Pro road repair stand, with plate    | 628353 | 1693RP  |            | 2        |
| Fixed plate for 1693B                |        | 1693.4B |            | 1        |
| Pro road repair stand, without plate |        | 1693RP1 |            | 1        |