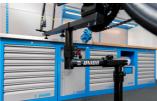

#### Product features

- Pro Road Repair Stand with plate is a sophisticated product, developed in cooperation with some of the best World Tour mechanics.
- The stand has a fork mount system and is specially designed to work on bikes, where standard clamping-system is not suitable to use.
- Stand is built from strong aluminum and steel parts and is suitable for workshop use, due to its steel plate, which offers great stability
- The upper assembly is angle adjustable, while the complete stand is adjustable by height.
- The stand is suitable for work on mountain bikes as well.