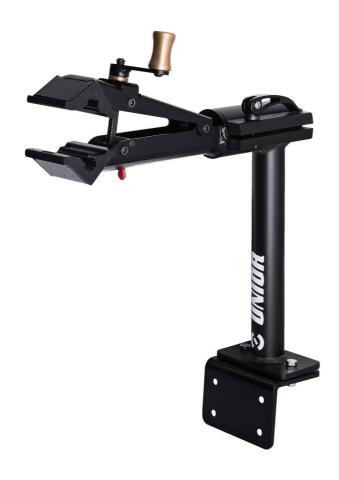

## Wall or bench mount clamp, quick release

1693.2Q

## Product features

- Bench or wall mount option.
- Intended for professional and home workshops.

- Clamp can grip tubes of any shape, with diameter of minimum Ø22mm to maximum Ø60mm.
- Easy accessible screw enables us, to modify the jaw opening and pressure when closed. The screw can be turned with hand, without use of any wrench.
- Code 623225 article 1693.2S is wall and bench jaw with adjustable nut