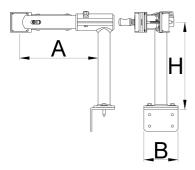

|        | В   | A   | Н   | ů    |
|--------|-----|-----|-----|------|
| 627773 | 120 | 239 | 313 | 4330 |

<sup>\*</sup> Images of products are symbolic. All dimensions are in mm, and weight in grams. All listed dimensions may vary in tolerance.