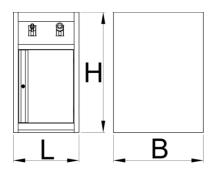

|        | L   | В   | Н   | ů     |
|--------|-----|-----|-----|-------|
| 625646 | 475 | 650 | 870 | 33000 |

<sup>\*</sup> Images of products are symbolic. All dimensions are in mm, and weight in grams. All listed dimensions may vary in tolerance.