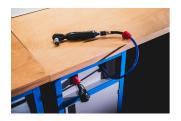

es 13m cable 3x1,5mm2 for 220V.
- Hose reel includes hose in length of 10+3m, inner diameter 8mm, outer diameter 12mm,
  1/4" connector. Max. working pressure 7 bars.
- The bottom part with doors and a shelf in the interior.
- The reels are available also as a individual article; the hose reel under the code 627388 and the electric cable reel under code 627387. Reels can be assembled on the support leg of the modular work bench with help of the pneumatic holder, code 627372.
- lock with key included also foam keyring



|        | L   | В   | Н   | ů     |
|--------|-----|-----|-----|-------|
| 625646 | 475 | 650 | 870 | 33000 |

<sup>\*</sup> Images of products are symbolic. All dimensions are in mm, and weight in grams. All listed dimensions may vary in tolerance.

### Usage (pictures)





## Accessories



Narrow drawer cabinet underbase

# Spare parts