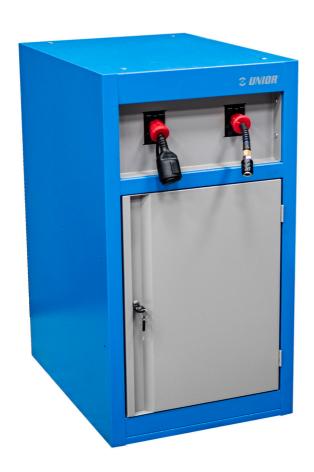

#### Product features

- material: premium PLUS sheet metal
- Power support for modular work bench includes 2 reels (electric and hose) with spring return.

- Electric cable reel includes 13m cable 3x1,5mm2 for 220V.
- Hose reel includes hose in length of 10+3m, inner diameter 8mm, outer diameter 12mm,
  1/4" connector. Max. working pressure 7 bars.
- The bottom part with doors and a shelf in the interior.
- The reels are available also as a individual article; the hose reel under the code 627388 and the electric cable reel under code 627387. Reels can be assembled on the support leg of the modular work bench with help of the pneumatic holder, code 627372.
- lock with key included also foam keyring

|        | L   | В   | Н   | ů     |
|--------|-----|-----|-----|-------|
| 625646 | 475 | 650 | 870 | 33000 |

<sup>\*</sup> Images of products are symbolic. All dimensions are in mm, and weight in grams. All listed dimensions may vary in tolerance.