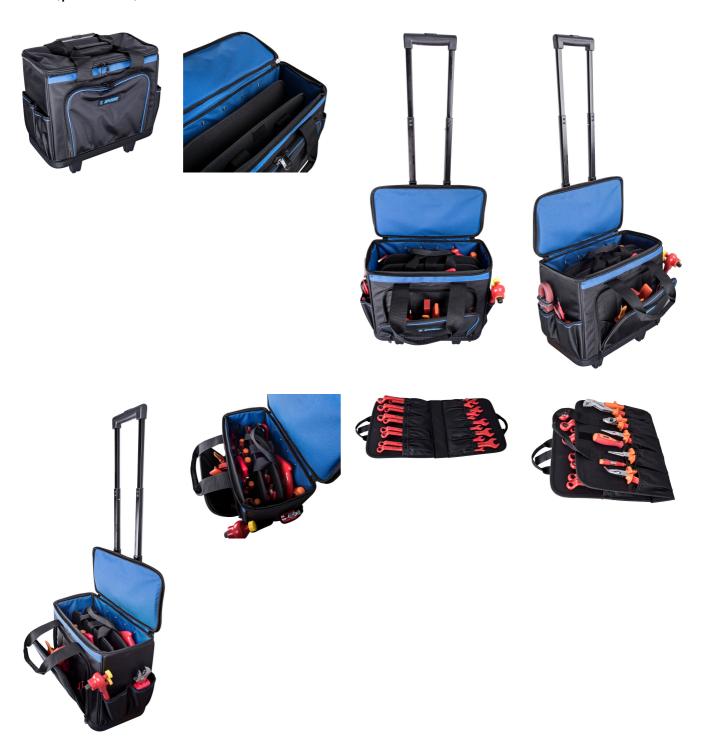

## 

- 材料:聚□□物
- zip closing
- dimensions: L460 x W270 x H400 mm
- volume 251
- mobile tool bag with user-friendly telescopic handle

- 2 solid handles with stuffed grip
- bag shells made of dentproof ABS material
- large zip opening for easy access
- removable double tool board with 40 tool pockets with velcro fastening
- 4 internal pockets and elastic loop for tools storing
- 8 outer tool pockets for better organizing of tools, 3 of them protect with zip closing
- delivered without tools

## 用途 (pictures)