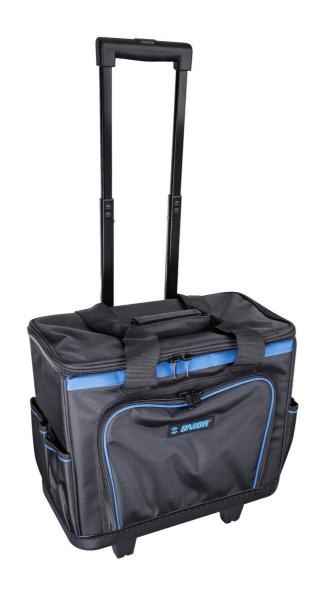

## 

- 材料:聚□□物
- zip closing
- dimensions: L460 x W270 x H400 mm
- volume 251
- mobile tool bag with user-friendly telescopic handle

- 2 solid handles with stuffed grip
- bag shells made of dentproof ABS material
- large zip opening for easy access
- removable double tool board with 40 tool pockets with velcro fastening
- 4 internal pockets and elastic loop for tools storing
- 8 outer tool pockets for better organizing of tools, 3 of them protect with zip closing
- delivered without tools

|        | L   | В   | Н   | H1   | ů    |
|--------|-----|-----|-----|------|------|
| 628163 | 460 | 270 | 400 | 1050 | 4525 |

<sup>\*</sup> Images of products are symbolic. All dimensions are in mm, and weight in grams. All listed dimensions may vary in tolerance.