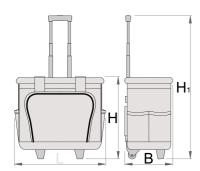

|        | L   | В   | Н   | H1   | ů    |
|--------|-----|-----|-----|------|------|
| 628163 | 460 | 270 | 400 | 1050 | 4525 |

<sup>\*</sup> Images of products are symbolic. All dimensions are in mm, and weight in grams. All listed dimensions may vary in tolerance.