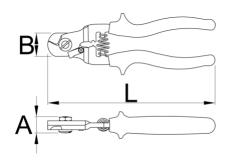

## Profiles

|        | L   | А  | В  | ů   |
|--------|-----|----|----|-----|
| 628148 | 180 | 18 | 25 | 214 |

\* Ürünlerin resimleri semboliktir. Bütün boyutlar mm ve ağırlık gram cinsindendir.