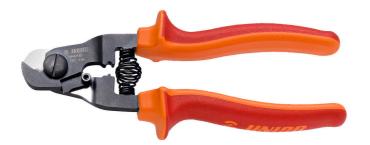

## Cable housing cutters

## 584/4BI-US

## Product features

- Pliers developed specially for cutting shift and break housing. Pliers cut precise and smooth without deformation to the cable housing and feature a build in crimping function for cable end caps. Locking mechanism keeps pliers closed for the easier storing. To unlock the locking mechanism simply squeeze and release the pliers.
- In order to preserve the ultimate cutting performance, we highly advice not to use pliers for cutting shift/brake wires and spokes.