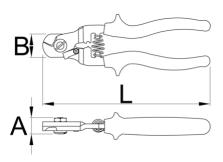

|        | L   | A  | В  | ů   |
|--------|-----|----|----|-----|
| 628148 | 180 | 18 | 25 | 214 |