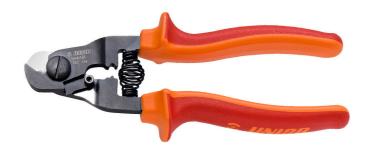

## Cable housing cutters

## 584/4BI-US

## Product features

- Pliers developed specially for cutting shift and break housing. Pliers cut precise and smooth without deformation to the cable housing and feature a build in crimping function for cable end caps. Locking mechanism keeps pliers closed for the easier storing. To unlock the locking mechanism simply squeeze and release the pliers.
- In order to preserve the ultimate cutting performance, we highly advice not to use pliers for cutting shift/brake wires and spokes.