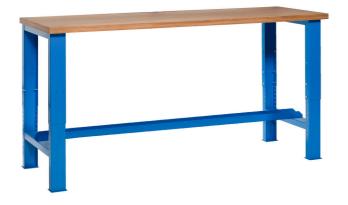

# Modular work bench - module A15

### Profiles

#### Product features

• basic dimensions of work bench L 2000 x W 750 x H (730 - 1150)mm

| Product name                          | SKU    | Article | Dimensions            | Quantity |
|---------------------------------------|--------|---------|-----------------------|----------|
| Modular work bench - module A15       | 627545 | 990MA15 | 2 m                   | 4        |
| Adjustable leg for modular work bench |        | 990LA   | 100x650x690x1110 (2x) | 2        |
| Connector                             |        | 990C    | 2000                  | 1        |
| Wooden bench top                      |        | 990TW   | 2000x750x40           | 1        |