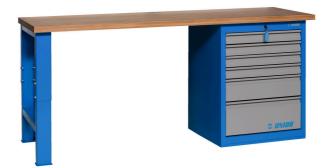

# Modular work bench - module A14

### Product features

• basic dimensions of work bench L 2000 x W 750 x H 870mm

| Product name                          | SKU    | Article | Dimensions       | Quantity |
|---------------------------------------|--------|---------|------------------|----------|
| Modular work bench - module A14       | 627544 | 990MA14 | 2 m              | 3        |
| Adjustable leg for modular work bench |        | 990LA   | 100x650x690x1110 | 1        |
| Wide drawer cabinet - 6 drawers       |        | 990WD6  | 663x650x870      | 1        |
| Wooden bench top                      |        | 990TW   | 2000x750x40      | 1        |