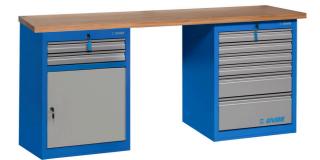

#### Profiles

#### Product features

• basic dimensions of work bench L 2000 x W 750 x H 870mm

| Product name                             | SKU    | Article | Dimensions  | Quantity |
|------------------------------------------|--------|---------|-------------|----------|
| Modular work bench - module A13          | 626731 | 990MA13 | 2 m         | 3        |
| Wide drawer cabinet - 6 drawers          |        | 990WD6  | 663x650x870 | 1        |
| Wide drawer cabinet - 2 drawers and door |        | 990WDD2 | 663x650x870 | 1        |
| Wooden bench top                         |        | 990TW   | 2000x750x40 | 1        |