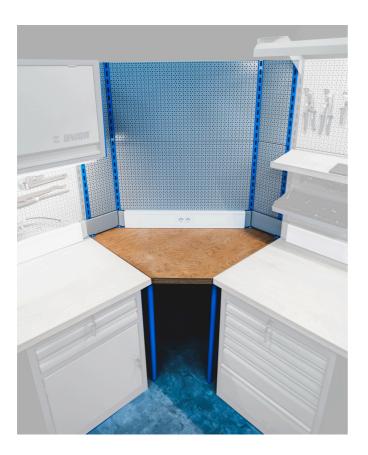

# Angle modular work bench

990AD1

#### Product features

• basic dimensions of angle work bench L 1000 x W 1000 x H 2025mm

| Product name                                               | SKU    | Article | Dimensions      | Quantity |
|------------------------------------------------------------|--------|---------|-----------------|----------|
| Angle modular work bench                                   | 627057 | 990AD1  |                 | 11       |
| Perforated back, 2 pcs set                                 |        | 990B    | 952x1018        | 1        |
| Perforated back for angle modular work bench,<br>4 pcs set |        | 990BA   | 228x28,5x509    | 1        |
| Cover set for angle modular work bench, 2 pcs set          |        | 990BA1  |                 | 1        |
| Holder with parapet channel                                |        | 990HPC  | 983x53x131      | 1        |
| Support for angle modular work bench, 2 pcs set            |        | 990LB   | (2x)            | 2        |
| Left support                                               |        | 990SL   | 32x45x1155      | 1        |
| Middle support                                             |        | 990SM   | 32x45x1155 (2x) | 2        |
| Right support                                              |        | 990SR   | 32x45x1155      | 1        |
| Angle wooden bench top                                     |        | 990TW1  | 1000x1000x40    | 1        |