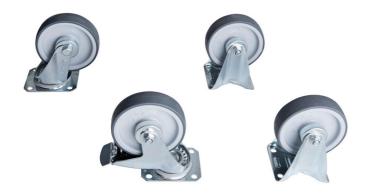

## Set of casters

## WN26SET

## Product features

for articles 920PLUS and 940EV

|        | D   | î .  |
|--------|-----|------|
| 625930 | 125 | 3283 |

st Images of products are symbolic. All dimensions are in mm, and weight in grams. All listed dimensions may vary in tolerance.