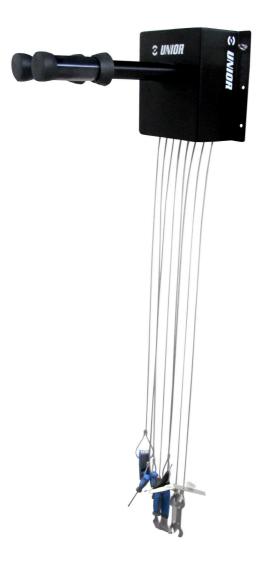

## Fix-it-your-self wall mount

1693W

## Product features

- Fix-it-yourself wall mount bike repair device is used in public places, such as bike parks, bike paths, pubs...
- material: galvanised steel
- coating: powder coating
- wires for tools: stainless steel

## the stand includes:

- set of a hexagon wrenches 2,5-10
- crosstip screwdriver PH 2×100
- flat screwdriver 5,5×100
- hub cone wrench 13/14
- hub cone wrench 15/17
- metal tire lever 2pcs
- Y torx wrench 10, 15, 25
- disc brake piston spreader
- rotor truing fork