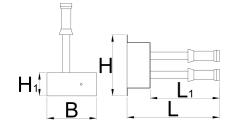

|        | Н   | H1  | В   | L   | L1  | ů    |
|--------|-----|-----|-----|-----|-----|------|
| 627759 | 320 | 122 | 260 | 485 | 363 | 8200 |

\* Images of products are symbolic. All dimensions are in mm, and weight in grams. All listed dimensions may vary in tolerance.