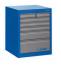

# Wide drawer cabinet - 6 drawers

#### Product features

- material: premium PLUS sheet metal
- central locking system with a lock and folding key
- lock with key included also foam keyring
- full extension drawers with top quality ball-bearing slides
- the synthetic covering protects drawers and tools from damage
- coated with eco colour of Qualicoat quality standard
- 6 drawers (4 x L 564 x W 570 x H 70mm, 1 x L 564 x W 605 x H 150 mm and 1 x L 564 x W 605 x H 230 mm)

- basic dimensions L 663 x W 650 x H 870 mm
- total volume of drawers: 220 litres
- possible use of SOS tool tray system in drawers
- maximum capacity of each drawer: 100kg

|        | L   | В   | Н   | ů     |
|--------|-----|-----|-----|-------|
| 627059 | 663 | 650 | 870 | 72800 |