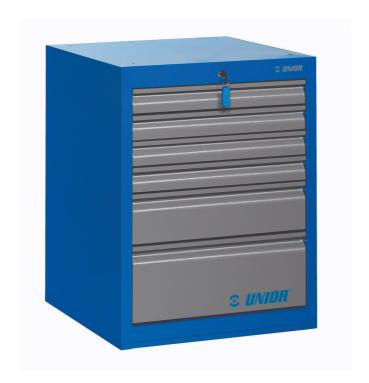

# Wide drawer cabinet - 6 drawers

#### Product features

- material: premium PLUS sheet metal
- central locking system with a lock and folding key
- lock with key included also foam keyring
- full extension drawers with top quality ball-bearing slides
- the synthetic covering protects drawers and tools from damage
- coated with eco colour of Qualicoat quality standard
- 6 drawers (4 x L 564 x W 570 x H 70mm, 1 x L 564 x W 605 x H 150 mm and 1 x L 564 x W 605 x H 230 mm)

- basic dimensions L 663 x W 650 x H 870 mm
- total volume of drawers: 220 litres
- possible use of SOS tool tray system in drawers
- maximum capacity of each drawer: 100kg

|        | L   | В   | Н   | ů     |
|--------|-----|-----|-----|-------|
| 627059 | 663 | 650 | 870 | 72800 |