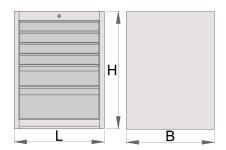

- basic dimensions L 663 x W 650 x H 870 mm
- total volume of drawers: 220 litres
- possible use of SOS tool tray system in drawers
- maximum capacity of each drawer: 100kg

|        | L   | В   | Н   | ů     |
|--------|-----|-----|-----|-------|
| 627059 | 663 | 650 | 870 | 72800 |