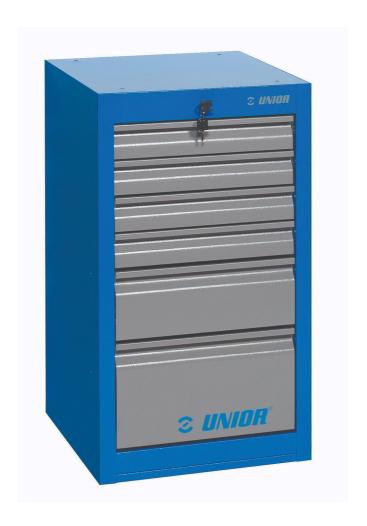

# Narrow drawer cabinet - 6 drawers

990ND6LC100

#### Product features

- material: premium PLUS sheet metal
- central locking system with a lock and folding key
- lock with key included also foam keyring

- full extension drawers with top quality ball-bearing slides
- the synthetic covering protects drawers and tools from damage
- coated with eco colour of Qualicoat quality standard
- 6 drawers (4 x L 374 x W 570 x H 70 mm, 1 x L 374 x W 605 x H 150 mm, 1 x L 374 x W 605 x H 230 mm)
- basic dimensions L 475 x W 650 x H 870 mm
- total volume of drawers: 145 litres
- possible use of SOS tool tray system in drawers
- maximum capacity of each drawer: 100kg