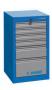

# Narrow drawer cabinet - 6 drawers

990ND6LC100

#### Product features

- material: premium PLUS sheet metal
- central locking system with a lock and folding key
- lock with key included also foam keyring

- full extension drawers with top quality ball-bearing slides
- the synthetic covering protects drawers and tools from damage
- coated with eco colour of Qualicoat quality standard
- 6 drawers (4 x L 374 x W 570 x H 70 mm, 1 x L 374 x W 605 x H 150 mm, 1 x L 374 x W 605 x H 230 mm)
- basic dimensions L 475 x W 650 x H 870 mm
- total volume of drawers: 145 litres
- possible use of SOS tool tray system in drawers
- maximum capacity of each drawer: 100kg

|        | L   | В   | Н   | ů     |
|--------|-----|-----|-----|-------|
| 627061 | 475 | 650 | 870 | 69000 |

<sup>\*</sup> Images of products are symbolic. All dimensions are in mm, and weight in grams. All listed dimensions may vary in tolerance.