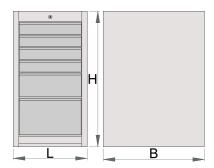

|        | L   | В   | Н   | ů     |
|--------|-----|-----|-----|-------|
| 627061 | 475 | 650 | 870 | 69000 |

<sup>\*</sup> Images of products are symbolic. All dimensions are in mm, and weight in grams. All listed dimensions may vary in tolerance.