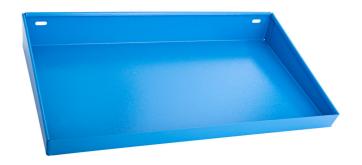

## Product features

- material: premium sheet metal 1,25mm
- assembly on the perforated Unior wall at an angle of 13°
- assembly with two screws M6x10mm
- load capacity 10kg
- Holder has a multi-use. You can use it with plastic boxes with help of the base pad dim. 480x210mm (code 627385). You can use before prepared set of the boxes or you can choose your own boxes and create your own set.
- set of modular holder for merchandiser with plastic boxes and base pade is under the code 627604

|        | L   | В   | Н  | å    |
|--------|-----|-----|----|------|
| 627371 | 460 | 226 | 58 | 1654 |

 $^{\ast}$  Images of products are symbolic. All dimensions are in mm, and weight in grams. All listed dimensions may vary in tolerance.