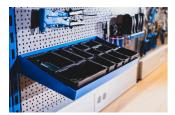

handiser

990.MD



## **Profiles**





## Product features

- material: premium sheet metal 1,25mm
- assembly on the perforated Unior wall at an angle of 13°
- assembly with two screws M6x10mm
- load capacity 10kg
- Holder has a multi-use. You can use it with plastic boxes with help of the base pad dim. 480x210mm (code 627385). You can use before prepared set of the boxes or you can choose your own boxes and create your own set.
- set of modular holder for merchandiser with plastic boxes and base pade is under the code 627604

|        | L   | В   | Н  | å    |
|--------|-----|-----|----|------|
| 627371 | 460 | 226 | 58 | 1654 |

 $^{\ast}$  Images of products are symbolic. All dimensions are in mm, and weight in grams. All listed dimensions may vary in tolerance.

## Usage (pictures)