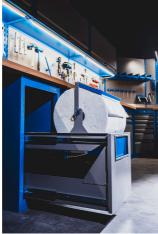

## **Profiles**





## Product features

- material: premium PLUS sheet metal
- With 2 pull out drawers.

- In the upper drawer can be placed a paper roll of max. dia. 270mm and max. length 380mm. There is also a a place on the back side of the drawer for the spare paper roll.
- The lowest drawer has 2 divided containers for waste, total volume 50 litres; the first container has possibility to put the waste through the flap door on the front side of the drawer.
- coated with eco colour of Qualicoat quality standard



|        | L   | В   | Н   | å     |
|--------|-----|-----|-----|-------|
| 625655 | 475 | 650 | 870 | 50000 |

<sup>\*</sup> Images of products are symbolic. All dimensions are in mm, and weight in grams. All listed dimensions may vary in tolerance.

## Usage (pictures)