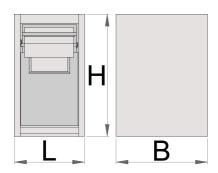

|        | L   | В   | Н   | å     |
|--------|-----|-----|-----|-------|
| 625655 | 475 | 650 | 870 | 50000 |

<sup>\*</sup> Images of products are symbolic. All dimensions are in mm, and weight in grams. All listed dimensions may vary in tolerance.