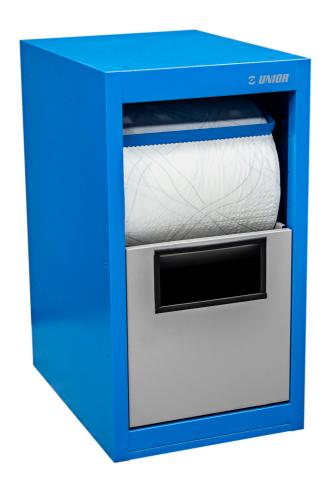

## Product features

- material: premium PLUS sheet metal
- With 2 pull out drawers.

- In the upper drawer can be placed a paper roll of max. dia. 270mm and max. length 380mm. There is also a a place on the back side of the drawer for the spare paper roll.
- The lowest drawer has 2 divided containers for waste, total volume 50 litres; the first container has possibility to put the waste through the flap door on the front side of the drawer.
- coated with eco colour of Qualicoat quality standard