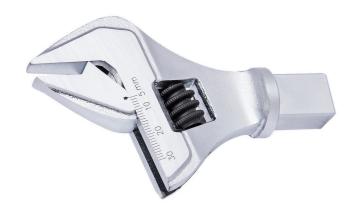

## Adjustable wrench insert tool for 266

## 266INS.2

## **Profiles**

|        | <b>₹</b>      | Nm        | axb     |    | •   |
|--------|---------------|-----------|---------|----|-----|
| 628103 | 9x12 (135Nm)  | 6,8 - 135 | 9 x 12  | 30 | 265 |
| 628104 | 14x18 (200Nm) | 10 - 200  | 14 x 18 | 30 | 302 |