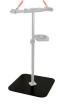

## Frame for double clamp pro repair stand, without clamps and plate

1693.5C



**Profiles** 



## Product features

• Build your own bike repair stand with 2 clamps. You can choose between 3 different clamps (1693.1, 1693.1S, 1693.1Q), add a fixed plate to the frame (1693.4C) or just fix the frame into the floor.



|        | H₹   | H₹  | H1 max | H1 min | В   | B1  | D  | ů    |  |
|--------|------|-----|--------|--------|-----|-----|----|------|--|
| 623249 | 1599 | 974 | 1560   | 935    | 340 | 382 | 50 | 8000 |  |

<sup>\*</sup> Images of products are symbolic. All dimensions are in mm, and weight in grams. All listed dimensions may vary in tolerance.

## Accessories



Fixed plate for 1693C



Tool tray for repair stands