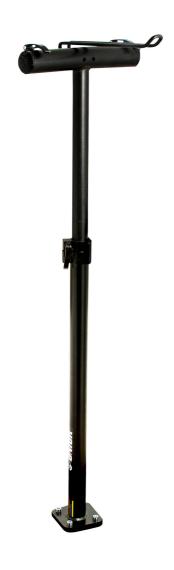

## Frame for double clamp pro repair stand, without clamps and plate

1693.5C

**Profiles** 

## Product features

• Build your own bike repair stand with 2 clamps. You can choose between 3 different clamps (1693.1, 1693.1S, 1693.1Q), add a fixed plate to the frame (1693.4C) or just fix the frame into the floor.