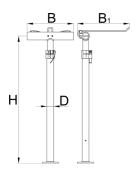

|        | H₹   | H₹  | H1 max | H1 min | В   | B1  | D  | ů    |  |
|--------|------|-----|--------|--------|-----|-----|----|------|--|
| 623249 | 1599 | 974 | 1560   | 935    | 340 | 382 | 50 | 8000 |  |

<sup>\*</sup> Images of products are symbolic. All dimensions are in mm, and weight in grams. All listed dimensions may vary in tolerance.