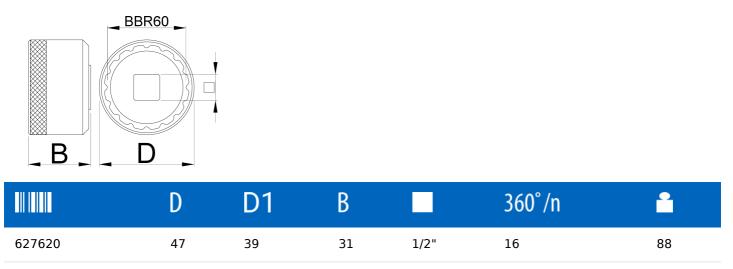

# Bottom bracket socket BBR60

#### 1671.BBR60



#### Profiles



### Product features

• All models of bottom bracket sockets are precision CNC machined tools for installation and removal of different external bottom bracket cups. They are made of aluminum billet and anodized red for durable finish and precise fit, that won't damage aluminum external bottom bracket cups. 1/2" square drive makes it easy to use with torque wrenches, ratchets and fixed handles.



 $\ast$  Images of products are symbolic. All dimensions are in mm, and weight in grams. All listed dimensions may vary in tolerance.

## Usage (pictures)