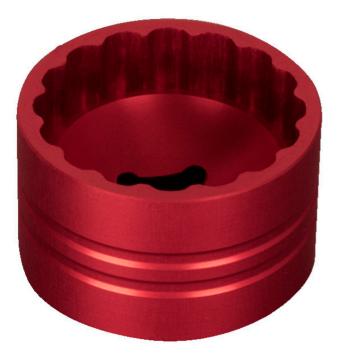

# Bottom bracket socket BBR60

### Product features

• All models of bottom bracket sockets are precision CNC machined tools for installation and removal of different external bottom bracket cups. They are made of aluminum billet and anodized red for durable finish and precise fit, that won't damage aluminum external bottom bracket cups. 1/2" square drive makes it easy to use with torque wrenches, ratchets and fixed handles.