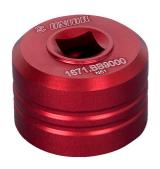

## Bottom bracket socket BB9000

1671.BB9000

## Product features

 All models of bottom bracket sockets are precision CNC machined tools for installation and removal of different external bottom bracket cups. They are made of aluminum billet and anodized red for durable finish and precise fit, that won't damage aluminum external bottom bracket cups. 1/2" square drive makes it easy to use with torque wrenches, ratchets and fixed handles.