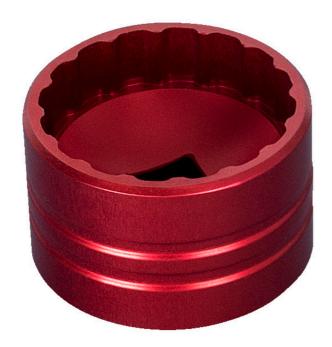

## Bottom bracket socket BB9000

1671.BB9000

## Product features

 All models of bottom bracket sockets are precision CNC machined tools for installation and removal of different external bottom bracket cups. They are made of aluminum billet and anodized red for durable finish and precise fit, that won't damage aluminum external bottom bracket cups. 1/2" square drive makes it easy to use with torque wrenches, ratchets and fixed handles.