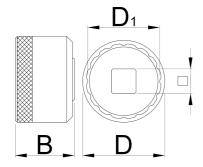

## **Profiles**

|        | D  | D1   | В  |      | 360°/n | •  |
|--------|----|------|----|------|--------|----|
| 627619 | 45 | 39.4 | 31 | 1/2" | 16     | 80 |

<sup>\*</sup> Images of products are symbolic. All dimensions are in mm, and weight in grams. All listed dimensions may vary in tolerance.