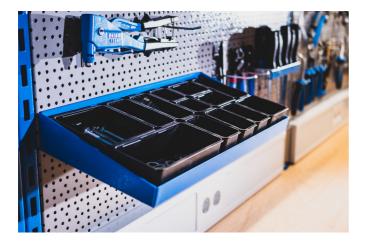

## Set of modular holder for merchandiser with plastic boxes and base pade

SET990.MD

## Profiles

| Product name                                                            | SKU    | Article          | Dimensions | Quantity |
|-------------------------------------------------------------------------|--------|------------------|------------|----------|
| Set of modular holder for merchandiser with plastic boxes and base pade | 627604 | SET990.MD        | -          | 2        |
| Modular holder for merchandiser                                         |        | 990.MD           | 460x226    | 1        |
| Set of plastic boxes with base pade                                     |        | SET.PB.990HPBMOD |            | 1        |