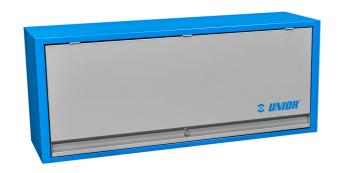

# Hanging cabinet for work benches

990CAU

#### Product features

- material: premium PLUS sheet metal
- door locked with lock and folding key
- lock with key included also foam keyring
- coated with eco colour of Qualicoat quality standard
- maximal load capacity of hanging cabinet length 1000mm is 40kg, for 1250mm and 1500mm is 50kg. Load capacity of the shelf is 15kg
- hanging door with telescopic mechanism
- on the bottom part of the cabinet is set a light holder
- two possibilities of hanging on the support leg of the modular work bench or on the wall. For hanging on the wall additional support is enclosed.

|        | L    | В   | Н   | ů     |
|--------|------|-----|-----|-------|
| 627088 | 1000 | 350 | 510 | 22400 |
| 627089 | 1250 | 350 | 510 | 25000 |
| 627090 | 1500 | 350 | 510 | 31200 |

 $<sup>^{\</sup>ast}$  Images of products are symbolic. All dimensions are in mm, and weight in grams. All listed dimensions may vary in tolerance.