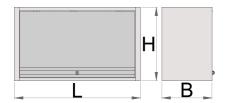

|        | L    | В   | Н   | ů     |
|--------|------|-----|-----|-------|
| 627088 | 1000 | 350 | 510 | 22400 |
| 627089 | 1250 | 350 | 510 | 25000 |
| 627090 | 1500 | 350 | 510 | 31200 |

 $<sup>^{\</sup>ast}$  Images of products are symbolic. All dimensions are in mm, and weight in grams. All listed dimensions may vary in tolerance.