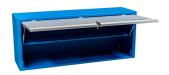

- coated with eco colour of Qualicoat quality standard
- maximal load capacity of hanging cabinet length 1000mm is 40kg, for 1250mm and 1500mm is 50kg. Load capacity of the shelf is 15kg
- hanging door with telescopic mechanism
- on the bottom part of the cabinet is set a light holder
- two possibilities of hanging on the support leg of the modular work bench or on the wall. For hanging on the wall additional support is enclosed.



|        | L    | В   | Н   | ů     |
|--------|------|-----|-----|-------|
| 627088 | 1000 | 350 | 510 | 22400 |
| 627089 | 1250 | 350 | 510 | 25000 |
| 627090 | 1500 | 350 | 510 | 31200 |

 $<sup>^{\</sup>ast}$  Images of products are symbolic. All dimensions are in mm, and weight in grams. All listed dimensions may vary in tolerance.

### Usage (pictures)



## Spare parts



Telescop for door