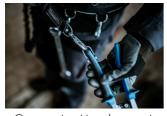

### Usage (pictures)

The carabiner on the lanyard is attached to the ring on the tool. The rings on the tools are large enough to accept 2 carabiners.

The carabiner on the lanyard has to be protected against opening using a lock ring.

Before removing the tool from the belt, unscrew the lock ring on the carabiner on the belt

Open the carabiner on the belt and remove the tool, which is attached to a lanyard, from the carabiner on the belt. The tool is now ready for use.

Correct attachment of the tool to the lanyard. Return the tool to the belt following the steps in reverse order.

Using the socket remover (Article 1111) depress the pin in the hole while removing the socket from the square drive of the ratchet and then switch the socket or extension.