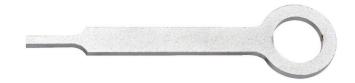

# Socket remover

1111

#### Product features

• The tool is used for releasing socket from accessories for safe work at height.

|        | a a constant of the constant o |
|--------|--------------------------------------------------------------------------------------------------------------------------------------------------------------------------------------------------------------------------------------------------------------------------------------------------------------------------------------------------------------------------------------------------------------------------------------------------------------------------------------------------------------------------------------------------------------------------------------------------------------------------------------------------------------------------------------------------------------------------------------------------------------------------------------------------------------------------------------------------------------------------------------------------------------------------------------------------------------------------------------------------------------------------------------------------------------------------------------------------------------------------------------------------------------------------------------------------------------------------------------------------------------------------------------------------------------------------------------------------------------------------------------------------------------------------------------------------------------------------------------------------------------------------------------------------------------------------------------------------------------------------------------------------------------------------------------------------------------------------------------------------------------------------------------------------------------------------------------------------------------------------------------------------------------------------------------------------------------------------------------------------------------------------------------------------------------------------------------------------------------------------------|
| 627339 | 14                                                                                                                                                                                                                                                                                                                                                                                                                                                                                                                                                                                                                                                                                                                                                                                                                                                                                                                                                                                                                                                                                                                                                                                                                                                                                                                                                                                                                                                                                                                                                                                                                                                                                                                                                                                                                                                                                                                                                                                                                                                                                                                             |

Correct attachment of the tool to the lanyard. Return the tool to the belt following the steps in reverse order.

Using the socket remover (Article 1111) depress the pin in the hole while removing the socket from the square drive of the ratchet and then switch the socket or extension.