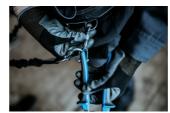

### Usage (pictures)

The carabiner on the lanyard is attached to the ring on the tool. The rings on the tools are large enough to accept 2 carabiners.

The carabiner on the lanyard has to be protected against opening using a lock ring.

Before removing the tool from the belt, unscrew the lock ring on the carabiner on the belt

Open the carabiner on the belt and remove the tool, which is attached to a lanyard, from the carabiner on the belt. The tool is now ready for use.

Correct attachment of the tool to the lanyard. Return the tool to the belt following the steps in reverse order.

Using the socket remover (Article 1111) depress the pin in the hole while removing the socket from the square drive of the ratchet and then switch the socket or extension.