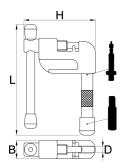

|        | D   | В  | L  | Н  | ů  |
|--------|-----|----|----|----|----|
| 627100 | 6,8 | 11 | 67 | 43 | 53 |

<sup>\*</sup> Images of products are symbolic. All dimensions are in mm, and weight in grams. All listed dimensions may vary in tolerance.