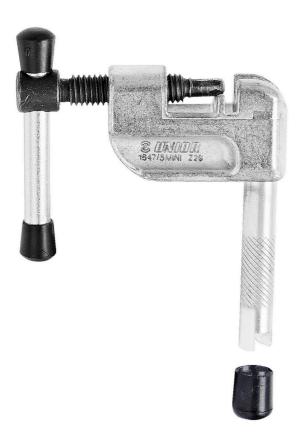

## Mini Chain Tool +

1647/5MINI

## Product features

Our Mini Chain Tool + is ideal chain tool to take it with you out on the bike. Never mind the
riding style or the drive train you use, this chain tool can cover anything from 5 to 11
speed and perform like our professional shop tools. Despite the small design, there is more
it can do - its handle doubles in function as a valve core remover for schrader and presta
valves.