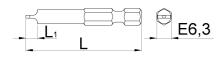

|        | 1   | L  | L1  | ů  |  |
|--------|-----|----|-----|----|--|
| 626981 | 1,5 | 50 | 1,5 | 11 |  |
| 626982 | 2,5 | 50 | 2,5 | 11 |  |

\* Imaginea produsului este simbolica.Toate dimensiunile sunt exprimate în mm,greutatea în grame.