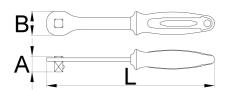

|        |      | L   | A    | В  | ů   |
|--------|------|-----|------|----|-----|
| 627085 | 1/2" | 250 | 23,5 | 36 | 271 |

<sup>\*</sup> Images of products are symbolic. All dimensions are in mm, and weight in grams. All listed dimensions may vary in tolerance.