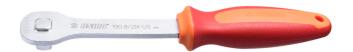

# Pro Socket Handle

### 190.8/2BI-US

#### Product features

- material: premium flex chrome vanadium steel
- body drop forged
- entirely hardened and tempered
- surface finish: chrome plated to standard ISO 1456:2009
- ergonomic heavy duty double component handle
- Pro Socket Handle is not just another tool from our general tool program. It has been developed purposefully for our bike program. It is light, compact, extremely durable and features double component ergonomic handle. Designed to work with our cassette lock ring tools, flat sockets for suspension service and many more.