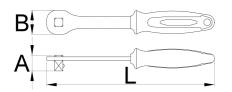

|        |      | L   | А    | В  | î   |  |
|--------|------|-----|------|----|-----|--|
| 627085 | 1/2" | 250 | 23,5 | 36 | 271 |  |

\* Images of products are symbolic. All dimensions are in mm, and weight in grams. All listed dimensions may vary in tolerance.