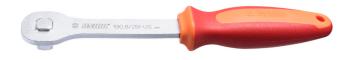

## 

- 材料:000性000
- 主体[]造
- 完全淬火与回火
- 表面[]理:根据ISO 1456:2009[][]]
- 符合人体工程学的重型双□材料□成的手柄
- Pro Socket Handle is not just another tool from our general tool program. It has been developed purposefully for our bike program. It is light, compact, extremely durable and features double component ergonomic handle. Designed to work with our cassette lock ring tools, flat sockets for suspension service and many more.

|        |      | L   | А    | В  | î   |  |
|--------|------|-----|------|----|-----|--|
| 627085 | 1/2" | 250 | 23,5 | 36 | 271 |  |

\* Images of products are symbolic. All dimensions are in mm, and weight in grams. All listed dimensions may vary in tolerance.