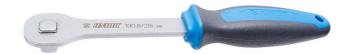

## Pro Socket Handle

190.8/2BI

## Product features

- material: premium flex chrome vanadium steel
- body drop forged
- entirely hardened and tempered
- surface finish: chrome plated to standard ISO 1456:2009
- ergonomic heavy duty double component handle
- Pro Socket Handle is not just another tool from our general tool program. It has been developed purposefully for our bike program. It is light, compact, extremely durable and features double component ergonomic handle. Designed to work with our cassette lock ring tools, flat sockets for suspension service and many more.