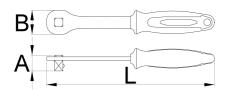

## **Profiles**

|        |      | L   | A    | В  | ů   |
|--------|------|-----|------|----|-----|
| 627084 | 1/2" | 250 | 23,5 | 36 | 271 |

<sup>\*</sup> Images of products are symbolic. All dimensions are in mm, and weight in grams. All listed dimensions may vary in tolerance.