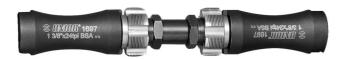

# Set of adaptors and taps BSA

#### The set contains:

- 2 adaptors for taps BSA
- Left & right tap BSA 1.3/8 × 24 TPI

| Product name                 | SKU    | Article  | Dimensions            | Quantity |
|------------------------------|--------|----------|-----------------------|----------|
| Set of adaptors and taps BSA | 626487 | 1697.3   |                       | 4        |
| Taps BSA                     |        | 1697.1   | 1.3/8 x 24 tpi ( BSA) | 1        |
| Adaptor for tap BSA          |        | 1697.2/4 | (2x)                  | 2        |