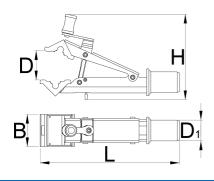

|        | D₹ | D₹ | В  | Н   | L   | D1 | <b>ili</b> |
|--------|----|----|----|-----|-----|----|------------|
| 627095 | 22 | 60 | 70 | 185 | 300 | 45 | 1730       |

\* Slike proizvoda su simbolične. Sve dimenzije su u mm, masa je u g.