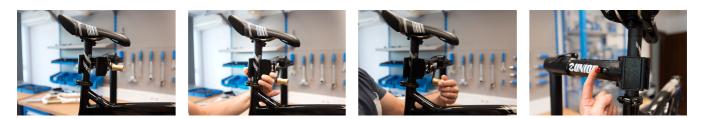

a frame with sufficient force to hold the bicycle in place. Rotate the handle and additional tension is applied to the jaws to ensure firm grip.
- Clamp can grip tubes of any shape, with diameter of minimum Ø22mm to maximum Ø60mm.
- Pro Shop Clamp has a quick release button, which is used to release the jaws after initial tension release with the rotating handle.
- Height of the jaws is 70mm, so it works with smaller sizes of seat posts as well as with dropper posts.
- The clamp is compatible with all of Unior's repair stands.



|        | D₹ | D₹ | В  | Н   | L   | D1 | <b>ili</b> |
|--------|----|----|----|-----|-----|----|------------|
| 627095 | 22 | 60 | 70 | 185 | 300 | 45 | 1730       |

\* Slike proizvoda su simbolične. Sve dimenzije su u mm, masa je u g.

## upotreba (pictures)