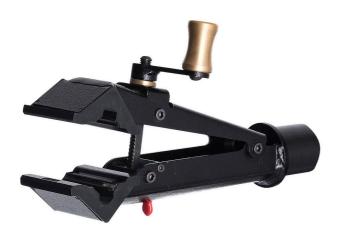

#### Atributi proizvoda

- Pro Shop Clamp is Unior's high-end offer for bike shops. It features advanced quick release system that enable quick and efficient work on any bicycle.
- Quick release system enables the mechanic to press the jaws by hand, at which point clamp already grips the seat post of a frame with sufficient force to hold the bicycle in place. Rotate the handle and additional tension is applied to the jaws to ensure firm grip.
- Clamp can grip tubes of any shape, with diameter of minimum Ø22mm to maximum Ø60mm.
- Pro Shop Clamp has a quick release button, which is used to release the jaws after initial tension release with the rotating handle.
- Height of the jaws is 70mm, so it works with smaller sizes of seat posts as well as with dropper posts.
- The clamp is compatible with all of Unior's repair stands.